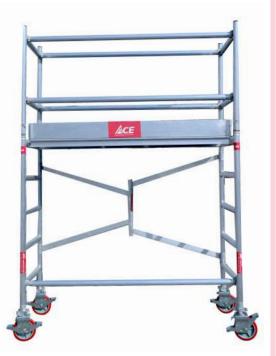

## ALUMINIUM SCAFFOLDING - FOLDING TOWER 200L X 80W X 300H

## Features

- ACE offer a single width Aluminium folding tower which is particularly suited to work indoors. It has a base measurement of 0.80 x 1.80 meter.
- Folding tower can be driven through narrow openings without being dismantled.
- Simple to use and fast to assemble, easy transportation & storage
- The platform heights are adjustable and this makes
  working at different heights easily.
- The hinge system makes it easy to fold and unfold.
- British standared safety.
- Width Available 0.80 & 0.60 meter.
- Platform heights available 1.50, 1.80, 2.00 & 3.00 meter.
- Length Available 1.50, 1.80 & 2.00 meter.
- Safe working load is 180kg.