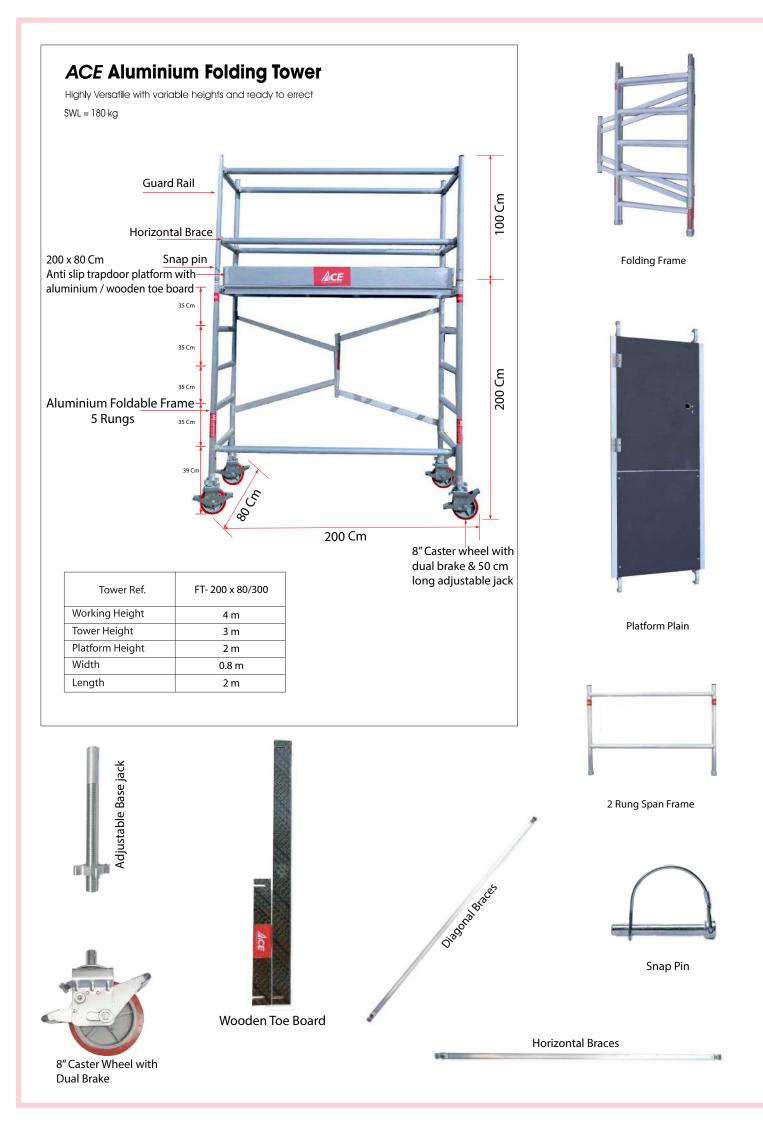

## ALUMINIUM SCAFFOLDING - FOLDING TOWER 200L X 80W X 300H

## Features

- ACE offer a single width Aluminium folding tower which is particularly suited to work indoors. It has a base measurement of 0.80 x 1.80 meter.
- Folding tower can be driven through narrow openings without being dismantled.
- Simple to use and fast to assemble, easy transportation & storage
- The platform heights are adjustable and this makes
  working at different heights easily.
- The hinge system makes it easy to fold and unfold.
- British standared safety.
- Width Available 0.80 & 0.60 meter.
- Platform heights available 1.50, 1.80, 2.00 & 3.00 meter.
- Length Available 1.50, 1.80 & 2.00 meter.
- Safe working load is 180kg.

## **Description:**

| SN. | Description of goods                                                  | Qty   | Weight<br>(Kg) | СВМ   |
|-----|-----------------------------------------------------------------------|-------|----------------|-------|
|     | ALUMINUM FOLDABLE TOWER 3mtr TOWER HEIGHT AS PER<br>BRITISH STANDARD  | 1 Set |                |       |
|     | W:0.80Mtr, L:2Mtr, Tower Ht:3Mtr, Platform Ht:1.8Mtr, Reach Ht:3.8Mtr |       |                |       |
| 1.  | Aluminium Foldable Frame 200Lx80Wx200cmH                              | 1     | 16.37          | 0.36  |
| 2.  | Aluminium Guard rail 80Lx100cmH                                       | 2     | 4.74           | 0.08  |
| 3.  | Aluminium Anti-slip platform 200Lx80cmW                               | 1     | 13.28          | 0.112 |
| 4.  | Horizontal Braces 200cm                                               | 5     | 9              | 0.5   |
| 5.  | Heavy duty Castor wheels with dual brakes ( 8")                       | 4     | 18.8           | 0.04  |
| 6.  | Adjustable jack 50 cm long                                            | 4     | 4.12           | 0.04  |
| 7.  | Snap pin                                                              | 4     | 0.04           |       |
|     | Total                                                                 | 21    | 66.35          | 1.132 |