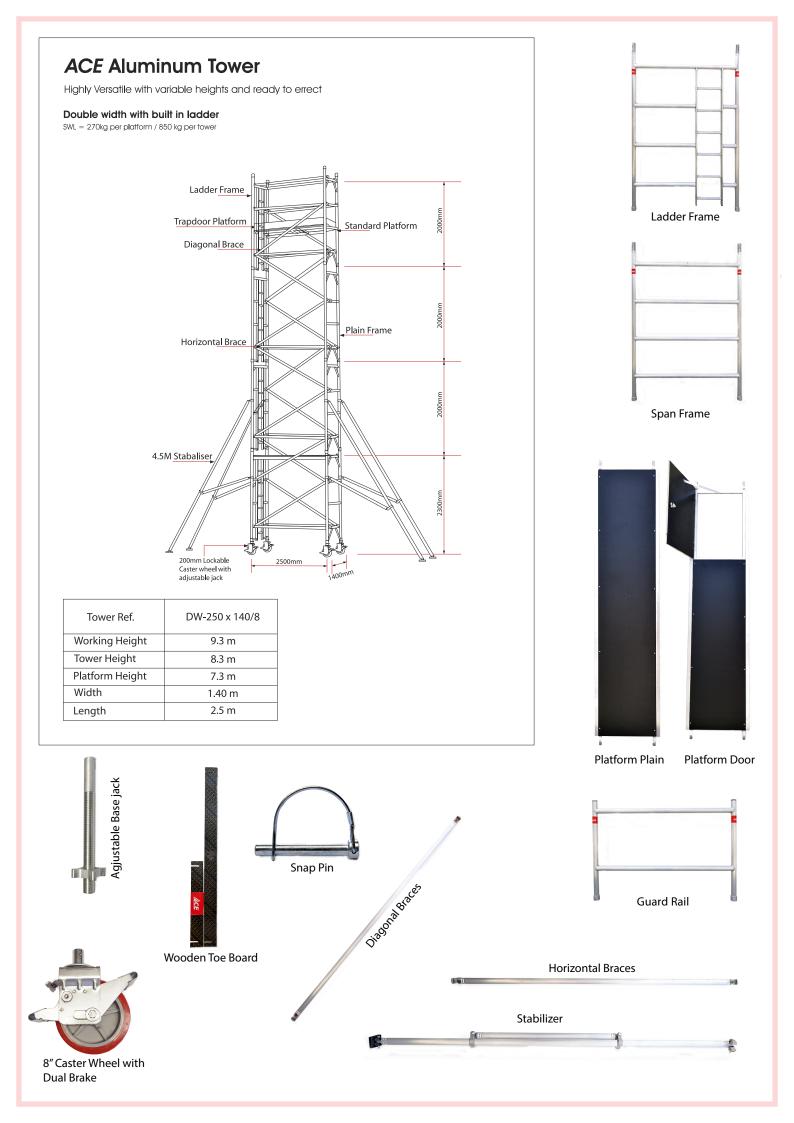

## ALUMINIUM SCAFFOLDING - DOUBLE WIDTH 8M TOWER HEIGHT

## Features:

- The Double width Mobile tower is ACE,s scaffold system which has various applications for both interior and exterior use.
- The maximum working height for interior and exterior work is 17 meter
- Built in integral ladder frame, braces welded not crimped. Heavy duty claws on braces with fast release clip-trigger mechanism.
- Safe working load is 270Kg per platform and the total weight including the tower is 850Kg.
- The frames are connected with rigid spigot straight for easy assembling and dismantling along with locking pins to prevent accidental removal of frames.
- Caster wheels 200mm has a foot operated dual brake system and can easily be locked and released.300mm adjustable leg with self cleaning thread.
- The towers are equipped with standard & trapdoor platform along with aluminum or wooden toe board.
- Frame Width available 1.2, 1.4, 1.5, 1.7 & 2.0 meter
- Frame Length available 1.5 , 2.0 & 2.5 meter.

| SN. | Description of goods                                                                                                                                                             | Qty   | Weight<br>(Kg) | СВМ   |
|-----|----------------------------------------------------------------------------------------------------------------------------------------------------------------------------------|-------|----------------|-------|
|     | ALUMINUM LADDER FRAME MOBILE SCAFFOLDING DOUBLE WIDTH<br>8mtr TOWER HEIGHT AS PER BRITISH STANDARD<br>W:1.40Mtr, L:2.50Mtr, Tower Ht:8.3Mtr, Platform Ht:7.3Mtr, Reach Ht:9.3Mtr | 1 Set |                |       |
| 1.  | Aluminum Double Width 4 Rung Ladder Frames 140W x 200cmH                                                                                                                         | 4     | 40             | 1.12  |
| 2.  | Aluminum Double Width 4 Rung Span Frames 140W x 200cmH                                                                                                                           | 4     | 33.6           | 0.88  |
| 3.  | Anti Slip Working Platform Trapdoor size 250x55cm                                                                                                                                | 1     | 17.2           | 0.22  |
| 4.  | Anti Slip Working Platform plain standard type 250x55 cm                                                                                                                         | 1     | 17             | 0.22  |
| 5.  | Diagonal Braces 270cm long                                                                                                                                                       | 14    | 25.2           | 0.112 |
| 6.  | Horizontal Braces 250cm long                                                                                                                                                     | 10    | 15             | 0.06  |
| 7.  | Heavy duty Castor wheels with dual brakes (8")                                                                                                                                   | 4     | 21.2           | 0.01  |
| 8.  | Adjustable jack 50cm long                                                                                                                                                        | 4     | 6              | 0.01  |
| 9.  | Stabilizer 450cm                                                                                                                                                                 | 4     | 28             | 0.96  |
| 10. | Wooden toe board                                                                                                                                                                 | 1     | 1.9            | 0.002 |
| 11. | Snap pin                                                                                                                                                                         | 12    | 0.12           |       |
|     | Total                                                                                                                                                                            | 59    | 205.22         | 3.666 |