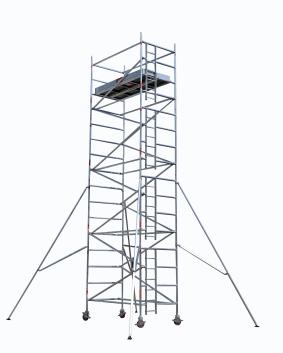

## ALUMINIUM SCAFFOLDING - DOUBLE WIDTH 8M TOWER HEIGHT

## Features:

- The Double width Mobile tower is ACE,s scaffold system which has various applications for both interior and exterior use.
- The maximum working height for interior and exterior work is 17 meter
- Built in integral ladder frame, braces welded not crimped. Heavy duty claws on braces with fast release clip-trigger mechanism.
- Safe working load is 270Kg per platform and the total weight including the tower is 850Kg.
- The frames are connected with rigid spigot straight for easy assembling and dismantling along with locking pins to prevent accidental removal of frames.
- Caster wheels 200mm has a foot operated dual brake system and can easily be locked and released.300mm adjustable leg with self cleaning thread.
- The towers are equipped with standard & trapdoor platform along with aluminum or wooden toe board.
- Frame Width available 1.2, 1.4, 1.5, 1.7 & 2.0 meter
- Frame Length available 1.5 , 2.0 & 2.5 meter.