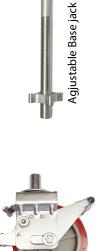

#### Features:

- The Double width Mobile tower is ACE,s scaffold system which has various applications for both interior and exterior use.
- The maximum working height for interior and exterior work is 17 meter
- Built in integral ladder frame, braces welded not crimped.
   Heavy duty claws on braces with fast release clip-trigger mechanism.
- Safe working load is 270Kg per platform and the total weight including the tower is 850Kg.
- The frames are connected with rigid spigot straight for easy assembling and dismantling along with locking pins to prevent accidental removal of frames.
- Caster wheels 200mm has a foot operated dual brake system and can easily be locked and released.300mm adjustable leg with self cleaning thread.
- The towers are equipped with standard & trapdoor platform along with aluminum or wooden toe board.
- Frame Width available 1.2, 1.4, 1.5, 1.7 & 2.0 meter
- Frame Length available 1.5, 2.0 & 2.5 meter.

## Description:

| SN. | Description of goods                                                                                                                                                       | Qty   | Weight<br>(Kg) | СВМ   |
|-----|----------------------------------------------------------------------------------------------------------------------------------------------------------------------------|-------|----------------|-------|
|     | ALUMINUM LADDER FRAME MOBILE SCAFFOLDING DOUBLE WIDTH 7mtr TOWER HEIGHT AS PER BRITISH STANDARD W:1.40Mtr, L:2.50Mtr, Tower Ht:7.3Mtr, Platform Ht:6.3Mtr, Reach Ht:5.3Mtr | 1 Set |                |       |
| 1.  | Aluminum Double Width 4 Rung Ladder Frames 140W x 200cmH                                                                                                                   | 3     | 30             | 0.84  |
| 2.  | Aluminum Double Width 4 Rung Span Frames 140W x 200cmH                                                                                                                     | 3     | 25.2           | 0.66  |
| 3.  | Aluminum Double Width 2 Rung span Frames 140W x 100H                                                                                                                       | 2     | 6.6            | 0.22  |
| 4.  | Anti Slip Working Platform Trapdoor size 250x55 cm                                                                                                                         | 1     | 17.2           | 0.22  |
| 5.  | Anti Slip Working Platform plain standard type 250x55 cm                                                                                                                   | 1     | 17             | 0.22  |
| 6.  | Diagonal Braces 270cm long                                                                                                                                                 | 12    | 21.6           | 0.096 |
| 7.  | Horizontal Braces 250cm long                                                                                                                                               | 10    | 15             | 0.06  |
| 8.  | Heavy duty Castor wheels with dual brakes (8")                                                                                                                             | 4     | 21.2           | 0.04  |
| 9.  | Adjustable jack 50cm long                                                                                                                                                  | 4     | 6              | 0.04  |
| 10. | Stabilizer 300cm                                                                                                                                                           | 4     | 28             | 0.96  |
| 11. | Snap Pin                                                                                                                                                                   | 12    | 0.12           |       |
|     | Total                                                                                                                                                                      | 56    | 187.92         | 3.356 |

Platform Door

8" Caster Wheel with **Dual Brake**