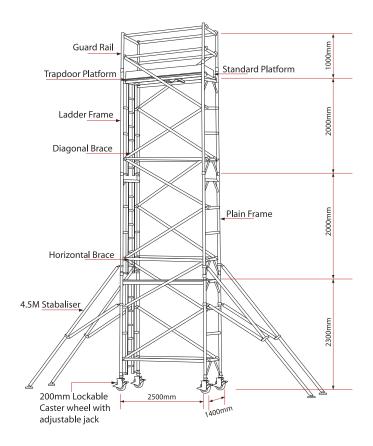

#### Features:

- The Double width Mobile tower is ACE,s scaffold system which has various applications for both interior and exterior use.
- The maximum working height for interior and exterior work is 17 meter
- Built in integral ladder frame, braces welded not crimped.
   Heavy duty claws on braces with fast release clip-trigger mechanism.
- Safe working load is 270Kg per platform and the total weight including the tower is 850Kg.
- The frames are connected with rigid spigot straight for easy assembling and dismantling along with locking pins to prevent accidental removal of frames.
- Caster wheels 200mm has a foot operated dual brake system and can easily be locked and released.300mm adjustable leg with self cleaning thread.
- The towers are equipped with standard & trapdoor platform along with aluminum or wooden toe board.
- Frame Width available 1.2, 1.4, 1.5, 1.7 & 2.0 meter
- Frame Length available 1.5, 2.0 & 2.5 meter.

## Description:

| SN. | Description of goods                                                                                                                                                       | Qty   | Weight<br>(Kg) | СВМ   |
|-----|----------------------------------------------------------------------------------------------------------------------------------------------------------------------------|-------|----------------|-------|
|     | ALUMINUM LADDER FRAME MOBILE SCAFFOLDING DOUBLE WIDTH 7mtr TOWER HEIGHT AS PER BRITISH STANDARD W:1.40Mtr, L:2.50Mtr, Tower Ht:7.3Mtr, Platform Ht:6.3Mtr, Reach Ht:5.3Mtr | 1 Set |                |       |
| 1.  | Aluminum Double Width 4 Rung Ladder Frames 140W x 200cmH                                                                                                                   | 3     | 30             | 0.84  |
| 2.  | Aluminum Double Width 4 Rung Span Frames 140W x 200cmH                                                                                                                     | 3     | 25.2           | 0.66  |
| 3.  | Aluminum Double Width 2 Rung span Frames 140W x 100H                                                                                                                       | 2     | 6.6            | 0.22  |
| 4.  | Anti Slip Working Platform Trapdoor size 250x55 cm                                                                                                                         | 1     | 17.2           | 0.22  |
| 5.  | Anti Slip Working Platform plain standard type 250x55 cm                                                                                                                   | 1     | 17             | 0.22  |
| 6.  | Diagonal Braces 270cm long                                                                                                                                                 | 12    | 21.6           | 0.096 |
| 7.  | Horizontal Braces 250cm long                                                                                                                                               | 10    | 15             | 0.06  |
| 8.  | Heavy duty Castor wheels with dual brakes (8")                                                                                                                             | 4     | 21.2           | 0.04  |
| 9.  | Adjustable jack 50cm long                                                                                                                                                  | 4     | 6              | 0.04  |
| 10. | Stabilizer 300cm                                                                                                                                                           | 4     | 28             | 0.96  |
| 11. | Snap Pin                                                                                                                                                                   | 12    | 0.12           |       |
|     | Total                                                                                                                                                                      | 56    | 187.92         | 3.356 |

#### Double width with built in ladder

SWL = 270 kg per platform / 850 kg per tower

| Tower Ref.      | DW-250 x 140/7 |
|-----------------|----------------|
| Working Height  | 8.3 m          |
| Tower Height    | 7.3 m          |
| Platform Height | 6.3 m          |
| Width           | 1.40 m         |
| Length          | 2.5 m          |