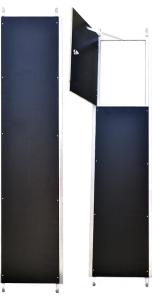

#### Features:

- The Double width Mobile tower is ACE,s scaffold system which has various applications for both interior and exterior use.
- The maximum working height for interior and exterior work is 17 meter
- Built in integral ladder frame, braces welded not crimped.
   Heavy duty claws on braces with fast release clip-trigger mechanism.
- Safe working load is 270Kg per platform and the total weight including the tower is 850Kg.
- The frames are connected with rigid spigot straight for easy assembling and dismantling along with locking pins to prevent accidental removal of frames.
- Caster wheels 200mm has a foot operated dual brake system and can easily be locked and released.300mm adjustable leg with self cleaning thread.
- The towers are equipped with standard & trapdoor platform along with aluminum or wooden toe board.
- Frame Width available 1.2, 1.4, 1.5, 1.7 & 2.0 meter
- Frame Length available 1.5, 2.0 & 2.5 meter.

## Description:

| SN. | Description of goods                                                                                                                                                       | Qty   | Weight<br>(Kg) | СВМ   |
|-----|----------------------------------------------------------------------------------------------------------------------------------------------------------------------------|-------|----------------|-------|
|     | ALUMINUM LADDER FRAME MOBILE SCAFFOLDING DOUBLE WIDTH 7mtr TOWER HEIGHT AS PER BRITISH STANDARD W:1.40Mtr, L:2.50Mtr, Tower Ht:7.3Mtr, Platform Ht:6.3Mtr, Reach Ht:5.3Mtr | 1 Set |                |       |
| 1.  | Aluminum Double Width 4 Rung Ladder Frames 140W x 200cmH                                                                                                                   | 3     | 30             | 0.84  |
| 2.  | Aluminum Double Width 4 Rung Span Frames 140W x 200cmH                                                                                                                     | 3     | 25.2           | 0.66  |
| 3.  | Aluminum Double Width 2 Rung span Frames 140W x 100H                                                                                                                       | 2     | 6.6            | 0.22  |
| 4.  | Anti Slip Working Platform Trapdoor size 250x55 cm                                                                                                                         | 1     | 17.2           | 0.22  |
| 5.  | Anti Slip Working Platform plain standard type 250x55 cm                                                                                                                   | 1     | 17             | 0.22  |
| 6.  | Diagonal Braces 270cm long                                                                                                                                                 | 12    | 21.6           | 0.096 |
| 7.  | Horizontal Braces 250cm long                                                                                                                                               | 10    | 15             | 0.06  |
| 8.  | Heavy duty Castor wheels with dual brakes (8")                                                                                                                             | 4     | 21.2           | 0.04  |
| 9.  | Adjustable jack 50cm long                                                                                                                                                  | 4     | 6              | 0.04  |
| 10. | Stabilizer 300cm                                                                                                                                                           | 4     | 28             | 0.96  |
| 11. | Snap Pin                                                                                                                                                                   | 12    | 0.12           |       |
|     | Total                                                                                                                                                                      | 56    | 187.92         | 3.356 |

#### Double width with built in ladder

SWL = 270 kg per platform / 850 kg per tower

| Tower Ref.      | DW-250 x 140/7 |
|-----------------|----------------|
| Working Height  | 8.3 m          |
| Tower Height    | 7.3 m          |
| Platform Height | 6.3 m          |
| Width           | 1.40 m         |
| Length          | 2.5 m          |

Platform Door

8" Caster Wheel with **Dual Brake**