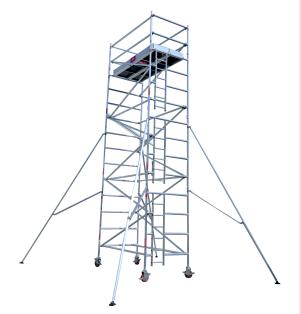

### **ALUMINIUM SCAFFOLDING - DOUBLE WIDTH 7M TOWER HEIGHT**

# **ACE** Aluminum Tower

Highly Versatile with variable heights and ready to errect

#### Double width with built in ladder

SWL = 270 kg per platform / 850 kg per tower

| Tower Ref.      | DW-250 x 140/7 |
|-----------------|----------------|
| Working Height  | 8.3 m          |
| Tower Height    | 7.3 m          |
| Platform Height | 6.3 m          |
| Width           | 1.40 m         |
| Length          | 2.5 m          |