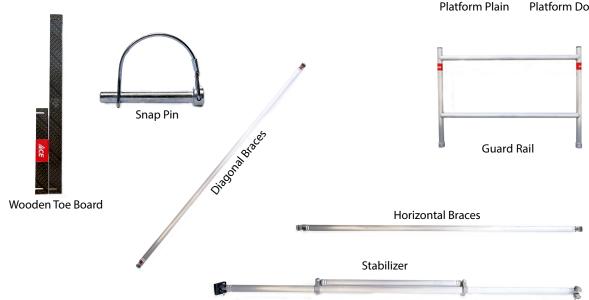

#### Features:

- The Double width Mobile tower is ACE,s scaffold system which has various applications for both interior and exterior use.
- The maximum working height for interior and exterior work is 17 meter
- Built in integral ladder frame, braces welded not crimped.
   Heavy duty claws on braces with fast release clip-trigger mechanism.
- Safe working load is 270Kg per platform and the total weight including the tower is 850Kg.
- The frames are connected with rigid spigot straight for easy assembling and dismantling along with locking pins to prevent accidental removal of frames.
- Caster wheels 200mm has a foot operated dual brake system and can easily be locked and released.300mm adjustable leg with self cleaning thread.
- The towers are equipped with standard & trapdoor platform along with aluminum or wooden toe board.
- Frame Width available 1.2, 1.4, 1.5, 1.7 & 2.0 meter
- Frame Length available 1.5, 2.0 & 2.5 meter.

## Description:

| SN. | Description of goods                                                                                                                                                       | Qty   | Weight<br>(Kg) | СВМ   |
|-----|----------------------------------------------------------------------------------------------------------------------------------------------------------------------------|-------|----------------|-------|
|     | ALUMINUM LADDER FRAME MOBILE SCAFFOLDING DOUBLE WIDTH 7mtr TOWER HEIGHT AS PER BRITISH STANDARD W:1.40Mtr, L:2.50Mtr, Tower Ht:7.3Mtr, Platform Ht:6.3Mtr, Reach Ht:5.3Mtr | 1 Set |                |       |
| 1.  | Aluminum Double Width 4 Rung Ladder Frames 140W x 200cmH                                                                                                                   | 3     | 30             | 0.84  |
| 2.  | Aluminum Double Width 4 Rung Span Frames 140W x 200cmH                                                                                                                     | 3     | 25.2           | 0.66  |
| 3.  | Aluminum Double Width 2 Rung span Frames 140W x 100H                                                                                                                       | 2     | 6.6            | 0.22  |
| 4.  | Anti Slip Working Platform Trapdoor size 250x55 cm                                                                                                                         | 1     | 17.2           | 0.22  |
| 5.  | Anti Slip Working Platform plain standard type 250x55 cm                                                                                                                   | 1     | 17             | 0.22  |
| 6.  | Diagonal Braces 270cm long                                                                                                                                                 | 12    | 21.6           | 0.096 |
| 7.  | Horizontal Braces 250cm long                                                                                                                                               | 10    | 15             | 0.06  |
| 8.  | Heavy duty Castor wheels with dual brakes (8")                                                                                                                             | 4     | 21.2           | 0.04  |
| 9.  | Adjustable jack 50cm long                                                                                                                                                  | 4     | 6              | 0.04  |
| 10. | Stabilizer 300cm                                                                                                                                                           | 4     | 28             | 0.96  |
| 11. | Snap Pin                                                                                                                                                                   | 12    | 0.12           |       |
|     | Total                                                                                                                                                                      | 56    | 187.92         | 3.356 |