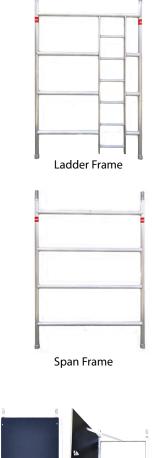

#### Features:

- The Double width Mobile tower is ACE,s scaffold system which has various applications for both interior and exterior use.
- The maximum working height for interior and exterior work is 17 meter
- Built in integral ladder frame, braces welded not crimped.
   Heavy duty claws on braces with fast release clip-trigger mechanism.
- Safe working load is 270Kg per platform and the total weight including the tower is 850Kg.
- The frames are connected with rigid spigot straight for easy assembling and dismantling along with locking pins to prevent accidental removal of frames.
- Caster wheels 200mm has a foot operated dual brake system and can easily be locked and released.300mm adjustable leg with self cleaning thread.
- The towers are equipped with standard & trapdoor platform along with aluminum or wooden toe board.
- Frame Width available 1.2, 1.4, 1.5, 1.7 & 2.0 meter
- Frame Length available 1.5, 2.0 & 2.5 meter.

## Description:

| SN. | Description of goods                                                                                                                                                       | Qty   | Weight<br>(Kg) | СВМ   |
|-----|----------------------------------------------------------------------------------------------------------------------------------------------------------------------------|-------|----------------|-------|
|     | ALUMINUM LADDER FRAME MOBILE SCAFFOLDING DOUBLE WIDTH 7mtr TOWER HEIGHT AS PER BRITISH STANDARD W:1.40Mtr, L:2.50Mtr, Tower Ht:7.3Mtr, Platform Ht:6.3Mtr, Reach Ht:5.3Mtr | 1 Set |                |       |
| 1.  | Aluminum Double Width 4 Rung Ladder Frames 140W x 200cmH                                                                                                                   | 3     | 30             | 0.84  |
| 2.  | Aluminum Double Width 4 Rung Span Frames 140W x 200cmH                                                                                                                     | 3     | 25.2           | 0.66  |
| 3.  | Aluminum Double Width 2 Rung span Frames 140W x 100H                                                                                                                       | 2     | 6.6            | 0.22  |
| 4.  | Anti Slip Working Platform Trapdoor size 250x55 cm                                                                                                                         | 1     | 17.2           | 0.22  |
| 5.  | Anti Slip Working Platform plain standard type 250x55 cm                                                                                                                   | 1     | 17             | 0.22  |
| 6.  | Diagonal Braces 270cm long                                                                                                                                                 | 12    | 21.6           | 0.096 |
| 7.  | Horizontal Braces 250cm long                                                                                                                                               | 10    | 15             | 0.06  |
| 8.  | Heavy duty Castor wheels with dual brakes (8")                                                                                                                             | 4     | 21.2           | 0.04  |
| 9.  | Adjustable jack 50cm long                                                                                                                                                  | 4     | 6              | 0.04  |
| 10. | Stabilizer 300cm                                                                                                                                                           | 4     | 28             | 0.96  |
| 11. | Snap Pin                                                                                                                                                                   | 12    | 0.12           |       |
|     | Total                                                                                                                                                                      | 56    | 187.92         | 3.356 |