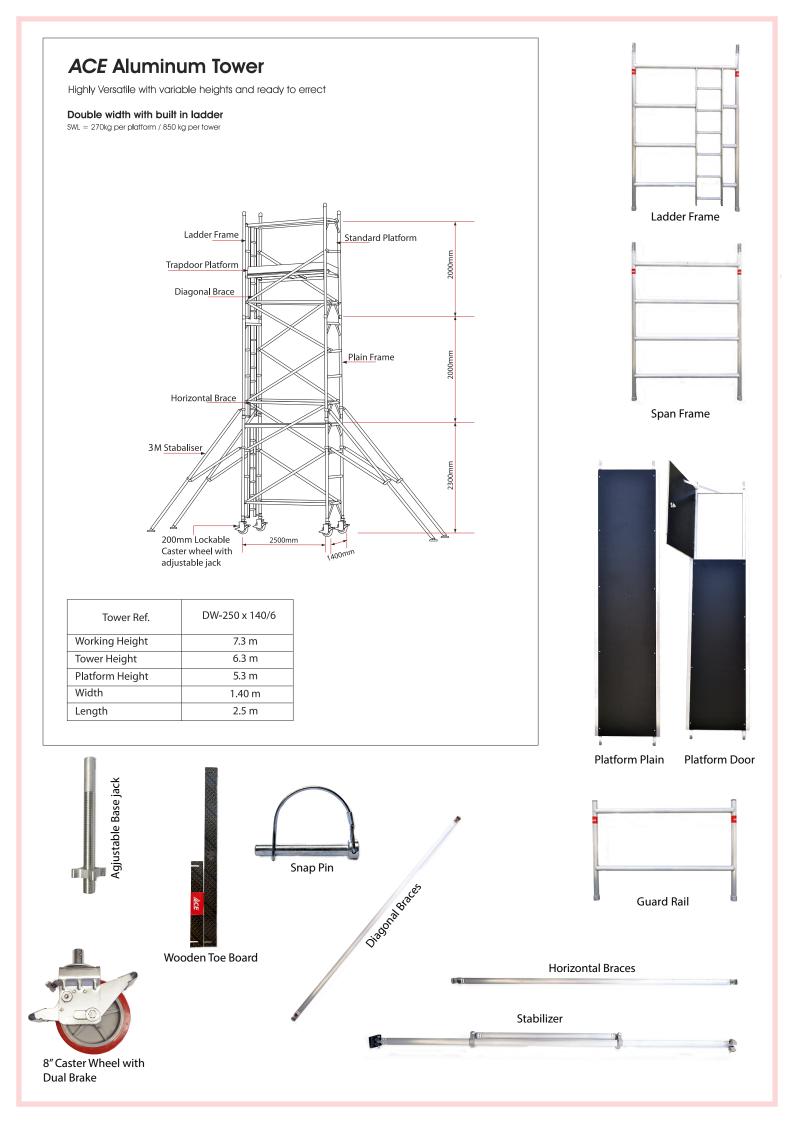

## ALUMINIUM SCAFFOLDING - DOUBLE WIDTH 6M TOWER HEIGHT

## Features:

- The Double width Mobile tower is ACE,s scaffold system which has various applications for both interior and exterior use.
- The maximum working height for interior and exterior work is 17 meter
- Built in integral ladder frame, braces welded not crimped. Heavy duty claws on braces with fast release clip-trigger mechanism.
- Safe working load is 270Kg per platform and the total weight including the tower is 850Kg.
- The frames are connected with rigid spigot straight for easy assembling and dismantling along with locking pins to prevent accidental removal of frames.
- Caster wheels 200mm has a foot operated dual brake system and can easily be locked and released.300mm adjustable leg with self cleaning thread.
- The towers are equipped with standard & trapdoor platform along with aluminum or wooden toe board.
- Frame Width available 1.2, 1.4, 1.5, 1.7 & 2.0 meter
- Frame Length available 1.5 , 2.0 & 2.5 meter.

## Description:

| SN. | Description of goods                                                                                                                                                             | Qty   | Weight<br>(Kg) | СВМ   |
|-----|----------------------------------------------------------------------------------------------------------------------------------------------------------------------------------|-------|----------------|-------|
|     | ALUMINUM LADDER FRAME MOBILE SCAFFOLDING DOUBLE WIDTH<br>6mtr TOWER HEIGHT AS PER BRITISH STANDARD<br>W:1.40Mtr, L:2.50Mtr, Tower Ht:6.3Mtr, Platform Ht:5.3Mtr, Reach Ht:7.3Mtr | 1 Set |                |       |
| 1.  | Aluminum Double Width 4 Rung Ladder Frames 140W x 200cmH                                                                                                                         | 3     | 30             | 0.84  |
| 2.  | Aluminum Double Width 4 Rung Span Frames 140W x 200cmH                                                                                                                           | 3     | 25.2           | 0.66  |
| 3.  | Anti slip Working Platform Trapdoor size 250x55 cm                                                                                                                               | 1     | 17.2           | 0.22  |
| 4.  | Anti slip Working Platform plain standard type 250x55 cm                                                                                                                         | 1     | 17             | 0.22  |
| 5.  | Diagonal Braces 270cm long                                                                                                                                                       | 10    | 18             | 0.08  |
| 6.  | Horizontal Braces 250cm long                                                                                                                                                     | 8     | 12             | 0.048 |
| 7.  | Heavy duty Castor wheels with dual brakes (8")                                                                                                                                   | 4     | 21.2           | 0.04  |
| 8.  | Adjustable jack 50cm long                                                                                                                                                        | 4     | 6              | 0.04  |
| 9.  | Stabilizer 300cm                                                                                                                                                                 | 4     | 28             | 0.96  |
| 10. | Wooden toe board                                                                                                                                                                 | 1     | 1.9            | 0.002 |
| 11. | Snap pin                                                                                                                                                                         | 8     | 0.08           |       |
|     | Total                                                                                                                                                                            | 47    | 176.58         | 3.11  |