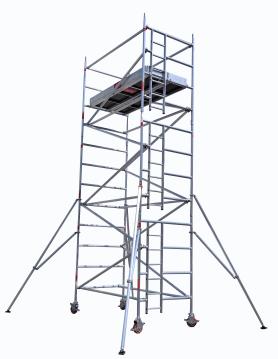

## ALUMINIUM SCAFFOLDING - DOUBLE WIDTH 6M TOWER HEIGHT

## Features:

- The Double width Mobile tower is ACE,s scaffold system which has various applications for both interior and exterior use.
- The maximum working height for interior and exterior work is 17 meter
- Built in integral ladder frame, braces welded not crimped. Heavy duty claws on braces with fast release clip-trigger mechanism.
- Safe working load is 270Kg per platform and the total weight including the tower is 850Kg.
- The frames are connected with rigid spigot straight for easy assembling and dismantling along with locking pins to prevent accidental removal of frames.
- Caster wheels 200mm has a foot operated dual brake system and can easily be locked and released.300mm adjustable leg with self cleaning thread.
- The towers are equipped with standard & trapdoor platform along with aluminum or wooden toe board.
- Frame Width available 1.2, 1.4, 1.5, 1.7 & 2.0 meter
- Frame Length available 1.5 , 2.0 & 2.5 meter.