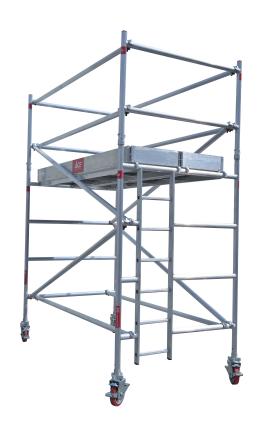

## **ALUMINIUM SCAFFOLDING - DOUBLE WIDTH 3M TOWER HEIGHT**

## Features:

- The Double width Mobile tower is ACE,s scaffold system which has various applications for both interior and exterior use.
- The maximum working height for interior and exterior work is 17 meter
- Built in integral ladder frame, braces welded not crimped.
  Heavy duty claws on braces with fast release clip-trigger mechanism.
- Safe working load is 270Kg per platform and the total weight including the tower is 850Kg.
- The frames are connected with rigid spigot straight for easy assembling and dismantling along with locking pins to prevent accidental removal of frames.
- Caster wheels 200mm has a foot operated dual brake system and can easily be locked and released.300mm adjustable leg with self cleaning thread.
- The towers are equipped with standard & trapdoor platform along with aluminum or wooden toe board.
- Frame Width available 1.2, 1.4, 1.5, 1.7 & 2.0 meter
- Frame Length available 1.5, 2.0 & 2.5 meter.

## **Description:**

| SN. | Description of goods                                                                            | Qty   | Weight<br>(Kg) | СВМ   |
|-----|-------------------------------------------------------------------------------------------------|-------|----------------|-------|
|     | ALUMINUM LADDER FRAME MOBILE SCAFFOLDING DOUBLE WIDTH 3mtr TOWER HEIGHT AS PER BRITISH STANDARD | 1 Set |                |       |
|     | W:1.40Mtr, L:2.50Mtr, Tower Ht:3.3Mtr, Platform Ht:2.3Mtr, Reach Ht:4.3Mtr                      |       |                |       |
| 1.  | Aluminum Double Width 4 Rung Ladder Frames 140W x 200cmH                                        | 1     | 10             | 0.28  |
| 2.  | Aluminum Double Width 4 Rung Span Frames 140W x 200cmH                                          | 1     | 8.4            | 0.22  |
| 3.  | Aluminum Double Width 2 Rung span Frames 140W x 100H                                            | 2     | 6.6            | 0.22  |
| 4.  | Anti Slip Working Platform Trapdoor size 250x55 cm                                              | 1     | 17.2           | 0.22  |
| 5.  | Anti Slip Working Platform plain standard type 250x55 cm                                        | 1     | 17             | 0.22  |
| 6.  | Diagonal Braces 270cm long                                                                      | 4     | 7.2            | 0.032 |
| 7.  | Horizontal Braces 250cm long                                                                    | 6     | 9              | 0.036 |
| 8.  | Heavy duty Castor wheels with dual brakes (8")                                                  | 4     | 21.2           | 0.04  |
| 9.  | Adjustable jack 50cm long                                                                       | 4     | 6              | 0.04  |
| 10. | Wooden toe board                                                                                | 1     | 1.9            | 0.002 |
| 11. | Snap pin                                                                                        | 4     | 0.04           |       |
|     | Total                                                                                           | 29    | 104.54         | 1.31  |