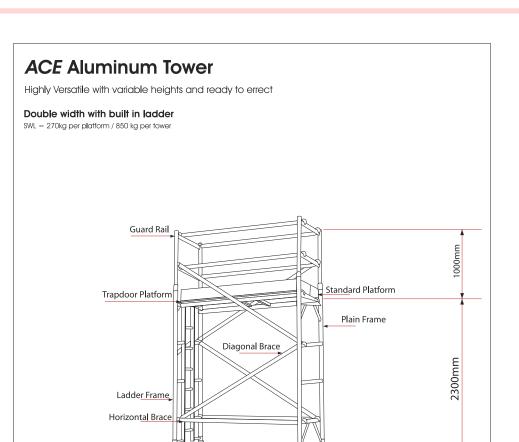

## Features:

- The Double width Mobile tower is ACE,s scaffold system which has various applications for both interior and exterior use.
- The maximum working height for interior and exterior work is 17 meter
- Built in integral ladder frame, braces welded not crimped.
  Heavy duty claws on braces with fast release clip-trigger mechanism.
- Safe working load is 270Kg per platform and the total weight including the tower is 850Kg.
- The frames are connected with rigid spigot straight for easy assembling and dismantling along with locking pins to prevent accidental removal of frames.
- Caster wheels 200mm has a foot operated dual brake system and can easily be locked and released.300mm adjustable leg with self cleaning thread.
- The towers are equipped with standard & trapdoor platform along with aluminum or wooden toe board.
- Frame Width available 1.2, 1.4, 1.5, 1.7 & 2.0 meter
- Frame Length available 1.5, 2.0 & 2.5 meter.

## **Description:**

| SN. | Description of goods                                                                            | Qty   | Weight<br>(Kg) | СВМ   |
|-----|-------------------------------------------------------------------------------------------------|-------|----------------|-------|
|     | ALUMINUM LADDER FRAME MOBILE SCAFFOLDING DOUBLE WIDTH 3mtr TOWER HEIGHT AS PER BRITISH STANDARD | 1 Set |                |       |
|     | W:1.40Mtr, L:2.50Mtr, Tower Ht:3.3Mtr, Platform Ht:2.3Mtr, Reach Ht:4.3Mtr                      |       |                |       |
| 1.  | Aluminum Double Width 4 Rung Ladder Frames 140W x 200cmH                                        | 1     | 10             | 0.28  |
| 2.  | Aluminum Double Width 4 Rung Span Frames 140W x 200cmH                                          | 1     | 8.4            | 0.22  |
| 3.  | Aluminum Double Width 2 Rung span Frames 140W x 100H                                            | 2     | 6.6            | 0.22  |
| 4.  | Anti Slip Working Platform Trapdoor size 250x55 cm                                              | 1     | 17.2           | 0.22  |
| 5.  | Anti Slip Working Platform plain standard type 250x55 cm                                        | 1     | 17             | 0.22  |
| 6.  | Diagonal Braces 270cm long                                                                      | 4     | 7.2            | 0.032 |
| 7.  | Horizontal Braces 250cm long                                                                    | 6     | 9              | 0.036 |
| 8.  | Heavy duty Castor wheels with dual brakes (8")                                                  | 4     | 21.2           | 0.04  |
| 9.  | Adjustable jack 50cm long                                                                       | 4     | 6              | 0.04  |
| 10. | Wooden toe board                                                                                | 1     | 1.9            | 0.002 |
| 11. | Snap pin                                                                                        | 4     | 0.04           |       |
|     | Total                                                                                           | 29    | 104.54         | 1.31  |

250 cm

| DW- 250 x 140/3 |  |  |
|-----------------|--|--|
| 4.3 m           |  |  |
| 3.3 m           |  |  |
| 2.3 m           |  |  |
| 1.40 m          |  |  |
| 2.5 m           |  |  |
|                 |  |  |