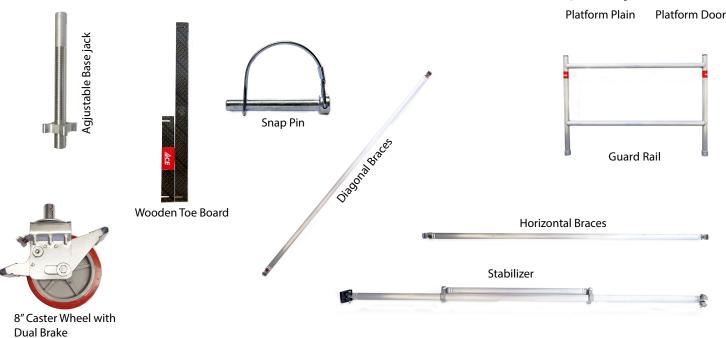

## **Description:**

| SN. | Description of goods                                                                            | Qty   | Weight<br>(Kg) | СВМ   |
|-----|-------------------------------------------------------------------------------------------------|-------|----------------|-------|
|     | ALUMINUM LADDER FRAME MOBILE SCAFFOLDING DOUBLE WIDTH 3mtr TOWER HEIGHT AS PER BRITISH STANDARD | 1 Set |                |       |
|     | W:1.40Mtr, L:2.50Mtr, Tower Ht:3.3Mtr, Platform Ht:2.3Mtr, Reach Ht:4.3Mtr                      |       |                |       |
| 1.  | Aluminum Double Width 4 Rung Ladder Frames 140W x 200cmH                                        | 1     | 10             | 0.28  |
| 2.  | Aluminum Double Width 4 Rung Span Frames 140W x 200cmH                                          | 1     | 8.4            | 0.22  |
| 3.  | Aluminum Double Width 2 Rung span Frames 140W x 100H                                            | 2     | 6.6            | 0.22  |
| 4.  | Anti Slip Working Platform Trapdoor size 250x55 cm                                              | 1     | 17.2           | 0.22  |
| 5.  | Anti Slip Working Platform plain standard type 250x55 cm                                        | 1     | 17             | 0.22  |
| 6.  | Diagonal Braces 270cm long                                                                      | 4     | 7.2            | 0.032 |
| 7.  | Horizontal Braces 250cm long                                                                    | 6     | 9              | 0.036 |
| 8.  | Heavy duty Castor wheels with dual brakes (8")                                                  | 4     | 21.2           | 0.04  |
| 9.  | Adjustable jack 50cm long                                                                       | 4     | 6              | 0.04  |
| 10. | Wooden toe board                                                                                | 1     | 1.9            | 0.002 |
| 11. | Snap pin                                                                                        | 4     | 0.04           |       |
|     | Total                                                                                           | 29    | 104.54         | 1.31  |

200mm Lockable

Caster wheel with adjustable jack