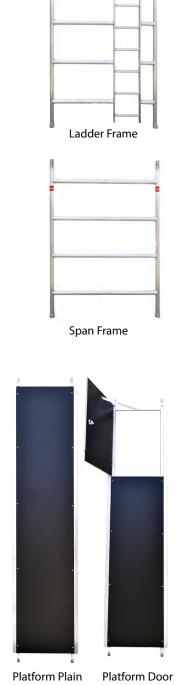

## **Description:**

| SN. | Description of goods                                                                            | Qty   | Weight<br>(Kg) | СВМ   |
|-----|-------------------------------------------------------------------------------------------------|-------|----------------|-------|
|     | ALUMINUM LADDER FRAME MOBILE SCAFFOLDING DOUBLE WIDTH 3mtr TOWER HEIGHT AS PER BRITISH STANDARD | 1 Set |                |       |
|     | W:1.40Mtr, L:2.50Mtr, Tower Ht:3.3Mtr, Platform Ht:2.3Mtr, Reach Ht:4.3Mtr                      |       |                |       |
| 1.  | Aluminum Double Width 4 Rung Ladder Frames 140W x 200cmH                                        | 1     | 10             | 0.28  |
| 2.  | Aluminum Double Width 4 Rung Span Frames 140W x 200cmH                                          | 1     | 8.4            | 0.22  |
| 3.  | Aluminum Double Width 2 Rung span Frames 140W x 100H                                            | 2     | 6.6            | 0.22  |
| 4.  | Anti Slip Working Platform Trapdoor size 250x55 cm                                              | 1     | 17.2           | 0.22  |
| 5.  | Anti Slip Working Platform plain standard type 250x55 cm                                        | 1     | 17             | 0.22  |
| 6.  | Diagonal Braces 270cm long                                                                      | 4     | 7.2            | 0.032 |
| 7.  | Horizontal Braces 250cm long                                                                    | 6     | 9              | 0.036 |
| 8.  | Heavy duty Castor wheels with dual brakes (8")                                                  | 4     | 21.2           | 0.04  |
| 9.  | Adjustable jack 50cm long                                                                       | 4     | 6              | 0.04  |
| 10. | Wooden toe board                                                                                | 1     | 1.9            | 0.002 |
| 11. | Snap pin                                                                                        | 4     | 0.04           |       |
|     | Total                                                                                           | 29    | 104.54         | 1.31  |