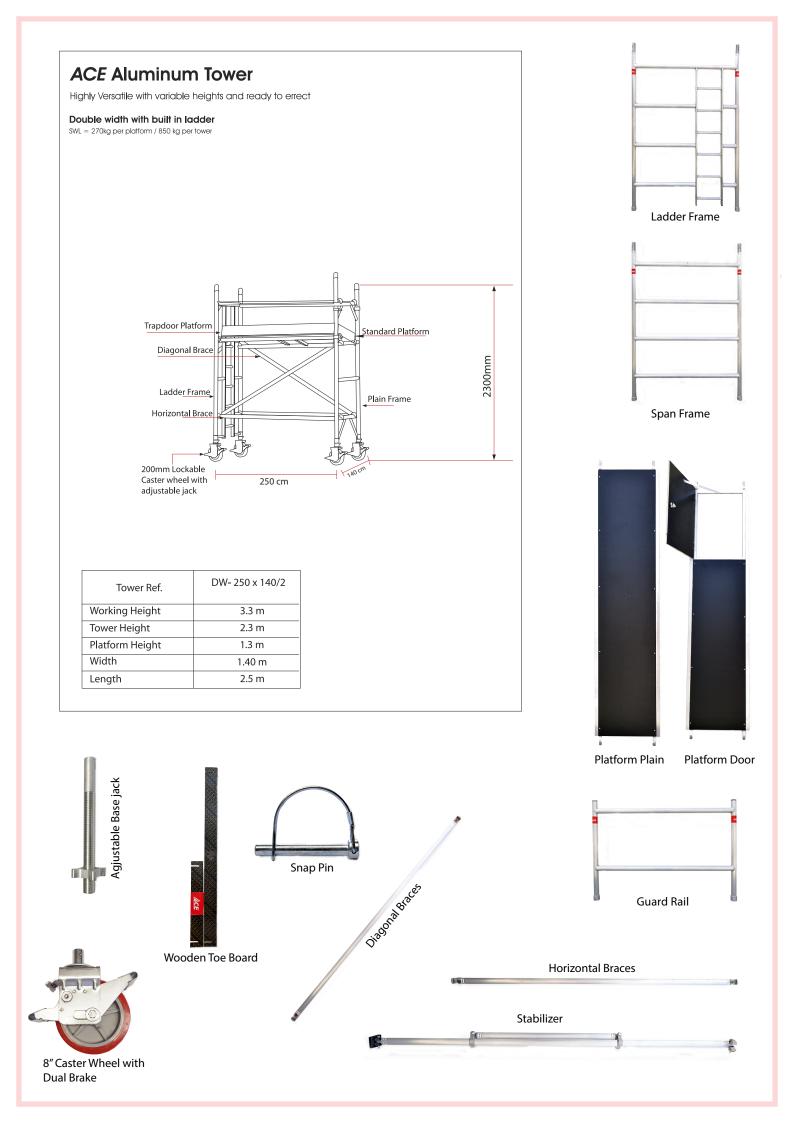

## ALUMINIUM SCAFFOLDING - DOUBLE WIDTH 2M TOWER HEIGHT

## Features:

- The Double width Mobile tower is ACE,s scaffold system which has various applications for both interior and exterior use.
- The maximum working height for interior and exterior work is 17 meter
- Built in integral ladder frame, braces welded not crimped. Heavy duty claws on braces with fast release clip-trigger mechanism.
- Safe working load is 270Kg per platform and the total weight including the tower is 850Kg.
- The frames are connected with rigid spigot straight for easy assembling and dismantling along with locking pins to prevent accidental removal of frames.
- Caster wheels 200mm has a foot operated dual brake system and can easily be locked and released.300mm adjustable leg with self cleaning thread.
- The towers are equipped with standard & trapdoor platform along with aluminum or wooden toe board.
- Frame Width available 1.2, 1.4, 1.5, 1.7 & 2.0 meter
- Frame Length available 1.5 , 2.0 & 2.5 meter.

## Description:

| SN. | Description of goods                                                                                                                                                             | Qty   | Weight<br>(Kg) | СВМ   |
|-----|----------------------------------------------------------------------------------------------------------------------------------------------------------------------------------|-------|----------------|-------|
|     | ALUMINUM LADDER FRAME MOBILE SCAFFOLDING DOUBLE WIDTH<br>2mtr TOWER HEIGHT AS PER BRITISH STANDARD<br>W:1.40Mtr, L:2.50Mtr, Tower Ht:2.3Mtr, Platform Ht:1.5Mtr, Reach Ht:3.5Mtr | 1 Set |                |       |
| 1.  | Aluminum Double Width 4 Rung Ladder Frames 140W x 200cmH                                                                                                                         | 1     | 10             | 0.28  |
| 2.  | Aluminum Double Width 4 Rung Span Frames 140W x 200cmH                                                                                                                           | 1     | 8.4            | 0.22  |
| 3.  | Anti Slip Working Platform Trapdoor size 250x55 cm                                                                                                                               | 1     | 17.2           | 0.22  |
| 4.  | Anti Slip Working Platform plain standard type 250x55 cm                                                                                                                         | 1     | 17             | 0.22  |
| 5.  | Diagonal Braces 270cm long                                                                                                                                                       | 2     | 3.6            | 0.016 |
| 6.  | Horizontal Braces 250cm long                                                                                                                                                     | 4     | 6              | 0.024 |
| 7.  | Heavy duty Castor wheels with dual brakes (8")                                                                                                                                   | 4     | 21.2           | 0.04  |
| 8.  | Adjustable jack 50cm long                                                                                                                                                        | 4     | 6              | 0.04  |
| 9.  | Wooden toe board                                                                                                                                                                 | 1     | 1.9            | 0.002 |
|     | Total                                                                                                                                                                            | 19    | 91.3           | 1.062 |