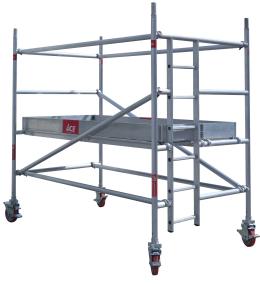

## ALUMINIUM SCAFFOLDING - DOUBLE WIDTH 2M TOWER HEIGHT

## Features:

- The Double width Mobile tower is ACE,s scaffold system which has various applications for both interior and exterior use.
- The maximum working height for interior and exterior work is 17 meter
- Built in integral ladder frame, braces welded not crimped. Heavy duty claws on braces with fast release clip-trigger mechanism.
- Safe working load is 270Kg per platform and the total weight including the tower is 850Kg.
- The frames are connected with rigid spigot straight for easy assembling and dismantling along with locking pins to prevent accidental removal of frames.
- Caster wheels 200mm has a foot operated dual brake system and can easily be locked and released.300mm adjustable leg with self cleaning thread.
- The towers are equipped with standard & trapdoor platform along with aluminum or wooden toe board.
- Frame Width available 1.2, 1.4, 1.5, 1.7 & 2.0 meter
- Frame Length available 1.5 , 2.0 & 2.5 meter.