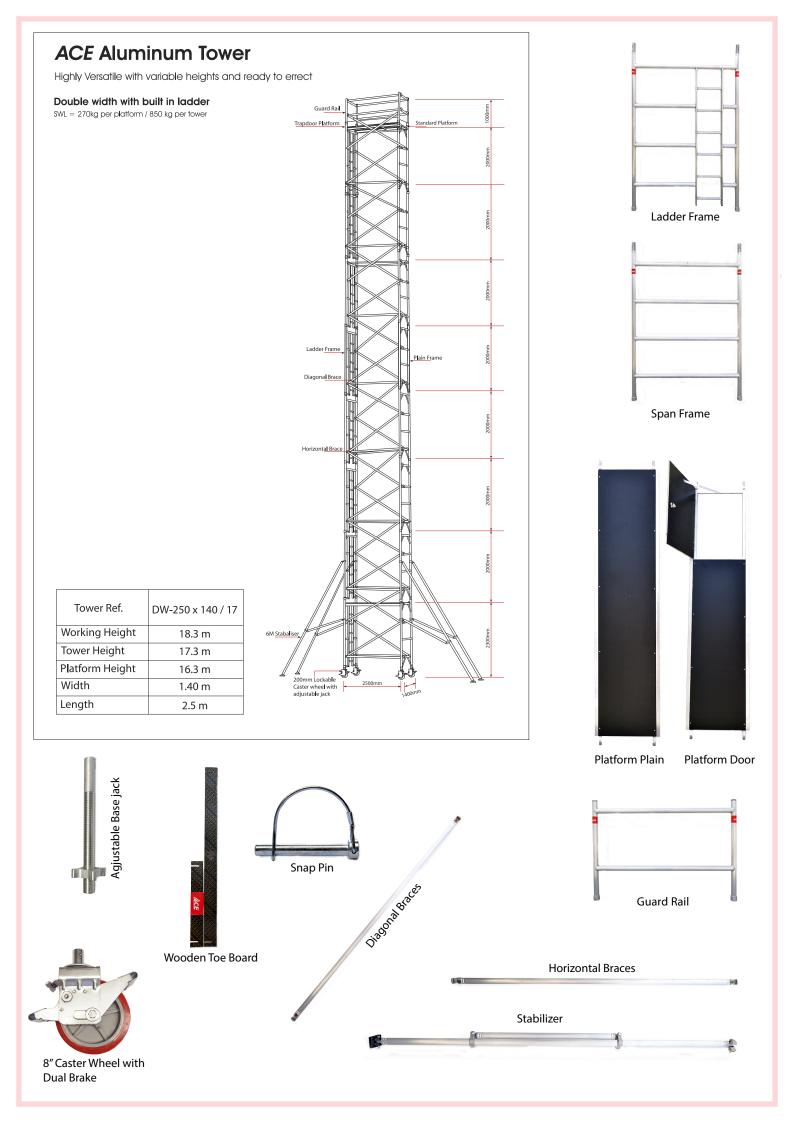

## ALUMINIUM SCAFFOLDING - DOUBLE WIDTH 17M TOWER HEIGHT

## Features:

- The Double width Mobile tower is ACE,s scaffold system which has various applications for both interior and exterior use.
- The maximum working height for interior and exterior work is 17 meter
- Built in integral ladder frame, braces welded not crimped. Heavy duty claws on braces with fast release clip-trigger mechanism.
- Safe working load is 270Kg per platform and the total weight including the tower is 850Kg.
- The frames are connected with rigid spigot straight for easy assembling and dismantling along with locking pins to prevent accidental removal of frames.
- Caster wheels 200mm has a foot operated dual brake system and can easily be locked and released.300mm adjustable leg with self cleaning thread.
- The towers are equipped with standard & trapdoor platform along with aluminum or wooden toe board.
- Frame Width available 1.2, 1.4, 1.5, 1.7 & 2.0 meter
- Frame Length available 1.5 , 2.0 & 2.5 meter.

## Description:

| SN. | Description of goods                                                                                                                                                                 | Qty   | Weight<br>(Kg) | СВМ   |
|-----|--------------------------------------------------------------------------------------------------------------------------------------------------------------------------------------|-------|----------------|-------|
|     | ALUMINUM LADDER FRAME MOBILE SCAFFOLDING DOUBLE WIDTH<br>17mtr TOWER HEIGHT AS PER BRITISH STANDARD<br>W:1.40Mtr, L:2.50Mtr, Tower Ht:17.3Mtr, Platform Ht:16.3Mtr, Reach Ht:18.3Mtr | 1 Set |                |       |
| 1.  | Aluminum Double Width 4 Rung Ladder Frames 140W x 200cmH                                                                                                                             | 8     | 80             | 1.96  |
| 2.  | Aluminum Double Width 4 Rung Span Frames 140W x 200cmH                                                                                                                               | 8     | 67.2           | 1.54  |
| 3.  | Aluminum Double Width 2 Rung span Frames 140W x 100H                                                                                                                                 | 2     | 6.6            | 0.22  |
| 4.  | Anti Slip Platform Trapdoor 250x55 cm                                                                                                                                                | 1     | 17.2           | 0.22  |
| 5.  | Anti Slip Platform plain standard type 250x55 cm                                                                                                                                     | 1     | 17             | 0.22  |
| 6.  | Diagonal Braces 270cm long                                                                                                                                                           | 32    | 57.6           | 0.256 |
| 7.  | Horizontal Braces 250cm long                                                                                                                                                         | 20    | 30             | 0.12  |
| 8.  | Heavy duty Castor wheels with dual brakes (8")                                                                                                                                       | 4     | 21.2           | 0.04  |
| 9.  | Adjustable jack 50cm long                                                                                                                                                            | 4     | 6              | 0.04  |
| 10. | Stabilizer 6m                                                                                                                                                                        | 4     | 28             | 0.96  |
| 11. | Wooden toe board                                                                                                                                                                     | 1     | 1.9            | 0.002 |
| 12. | Snap pin                                                                                                                                                                             | 32    | 0.32           |       |
|     | Total                                                                                                                                                                                | 117   | 333.42         | 5.962 |