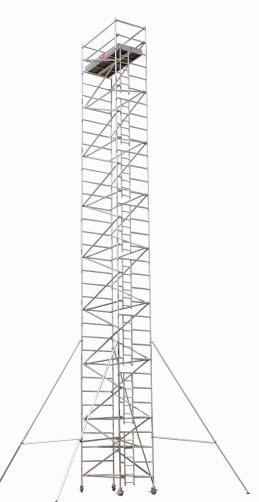

## ALUMINIUM SCAFFOLDING - DOUBLE WIDTH 17M TOWER HEIGHT

## Features:

- The Double width Mobile tower is ACE,s scaffold system which has various applications for both interior and exterior use.
- The maximum working height for interior and exterior work is 17 meter
- Built in integral ladder frame, braces welded not crimped. Heavy duty claws on braces with fast release clip-trigger mechanism.
- Safe working load is 270Kg per platform and the total weight including the tower is 850Kg.
- The frames are connected with rigid spigot straight for easy assembling and dismantling along with locking pins to prevent accidental removal of frames.
- Caster wheels 200mm has a foot operated dual brake system and can easily be locked and released.300mm adjustable leg with self cleaning thread.
- The towers are equipped with standard & trapdoor platform along with aluminum or wooden toe board.
- Frame Width available 1.2, 1.4, 1.5, 1.7 & 2.0 meter
- Frame Length available 1.5 , 2.0 & 2.5 meter.