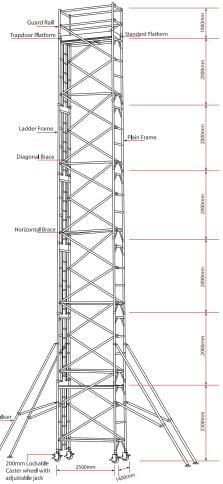

## Features:

- The Double width Mobile tower is ACE,s scaffold system which has various applications for both interior and exterior use.
- The maximum working height for interior and exterior work is 17 meter
- Built in integral ladder frame, braces welded not crimped.
   Heavy duty claws on braces with fast release clip-trigger mechanism.
- Safe working load is 270Kg per platform and the total weight including the tower is 850Kg.
- The frames are connected with rigid spigot straight for easy assembling and dismantling along with locking pins to prevent accidental removal of frames.
- Caster wheels 200mm has a foot operated dual brake system and can easily be locked and released.300mm adjustable leg with self cleaning thread.
- The towers are equipped with standard & trapdoor platform along with aluminum or wooden toe board.
- Frame Width available 1.2, 1.4, 1.5, 1.7 & 2.0 meter
- Frame Length available 1.5, 2.0 & 2.5 meter.

## **Description:**

| SN. | Description of goods                                                                                                                                                            | Qty   | Weight (Kg) | СВМ   |
|-----|---------------------------------------------------------------------------------------------------------------------------------------------------------------------------------|-------|-------------|-------|
|     | ALUMINUM LADDER FRAME MOBILE SCAFFOLDING DOUBLE WIDTH 13mtr TOWER HEIGHT AS PER BRITISH STANDARD  W:1.40Mtr, L:2.50Mtr, Tower Ht:13.3Mtr, Platform Ht:12.3Mtr, Reach Ht:14.3Mtr | 1 Set |             |       |
| 1.  | Aluminum Double Width 4 Rung Ladder Frames 140W x 200cmH                                                                                                                        | 6     | 60          | 1.68  |
| 2.  | Aluminum Double Width 4 Rung Span Frames 140W x 200cmH                                                                                                                          | 6     | 50.4        | 1.32  |
| 3.  | Aluminum Double Width 2 Rung span Frames 140W x 100H                                                                                                                            | 2     | 6.6         | 0.22  |
| 4.  | Anti Slip Working Platform Trapdoor size 250x55 cm                                                                                                                              | 1     | 17.2        | 0.22  |
| 5.  | Anti Slip Working Platform plain standard type 250x55 cm                                                                                                                        | 1     | 17          | 0.22  |
| 6.  | Diagonal Braces 270cm long                                                                                                                                                      | 24    | 43.2        | 0.192 |
| 7.  | Horizontal Braces 250cm long                                                                                                                                                    | 16    | 24          | 0.096 |
| 8.  | Heavy duty Castor wheels with dual brakes (8")                                                                                                                                  | 4     | 21.2        | 0.04  |
| 9.  | Adjustable jack 50cm long                                                                                                                                                       | 4     | 6           | 0.04  |
| 10. | Stabilizer 6m                                                                                                                                                                   | 4     | 28          | 0.96  |
| 11. | Wooden toe board                                                                                                                                                                | 1     | 1.9         | 0.002 |
| 12. | Snap pin                                                                                                                                                                        | 24    | 0.24        |       |
|     | Total                                                                                                                                                                           | 93    | 275.74      | 4.99  |

**Guard Rail** 

Platform Door

Agjustable Base jack