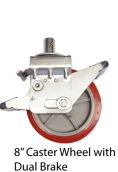

## **Description:**

| SN. | Description of goods                                                                                                                                                            | Qty   | Weight (Kg) | СВМ   |
|-----|---------------------------------------------------------------------------------------------------------------------------------------------------------------------------------|-------|-------------|-------|
|     | ALUMINUM LADDER FRAME MOBILE SCAFFOLDING DOUBLE WIDTH 13mtr TOWER HEIGHT AS PER BRITISH STANDARD  W:1.40Mtr, L:2.50Mtr, Tower Ht:13.3Mtr, Platform Ht:12.3Mtr, Reach Ht:14.3Mtr | 1 Set |             |       |
| 1.  | Aluminum Double Width 4 Rung Ladder Frames 140W x 200cmH                                                                                                                        | 6     | 60          | 1.68  |
| 2.  | Aluminum Double Width 4 Rung Span Frames 140W x 200cmH                                                                                                                          | 6     | 50.4        | 1.32  |
| 3.  | Aluminum Double Width 2 Rung span Frames 140W x 100H                                                                                                                            | 2     | 6.6         | 0.22  |
| 4.  | Anti Slip Working Platform Trapdoor size 250x55 cm                                                                                                                              | 1     | 17.2        | 0.22  |
| 5.  | Anti Slip Working Platform plain standard type 250x55 cm                                                                                                                        | 1     | 17          | 0.22  |
| 6.  | Diagonal Braces 270cm long                                                                                                                                                      | 24    | 43.2        | 0.192 |
| 7.  | Horizontal Braces 250cm long                                                                                                                                                    | 16    | 24          | 0.096 |
| 8.  | Heavy duty Castor wheels with dual brakes (8")                                                                                                                                  | 4     | 21.2        | 0.04  |
| 9.  | Adjustable jack 50cm long                                                                                                                                                       | 4     | 6           | 0.04  |
| 10. | Stabilizer 6m                                                                                                                                                                   | 4     | 28          | 0.96  |
| 11. | Wooden toe board                                                                                                                                                                | 1     | 1.9         | 0.002 |
| 12. | Snap pin                                                                                                                                                                        | 24    | 0.24        |       |
|     | Total                                                                                                                                                                           | 93    | 275.74      | 4.99  |