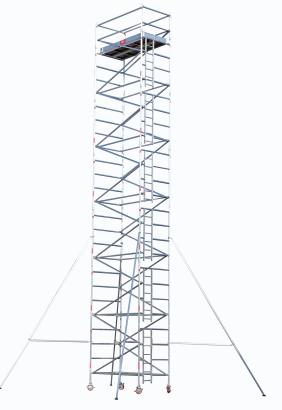

## **ALUMINIUM SCAFFOLDING - DOUBLE WIDTH 13M TOWER HEIGHT**

## Features:

- The Double width Mobile tower is ACE,s scaffold system which has various applications for both interior and exterior use.
- The maximum working height for interior and exterior work is 17 meter
- Built in integral ladder frame, braces welded not crimped.
   Heavy duty claws on braces with fast release clip-trigger mechanism.
- Safe working load is 270Kg per platform and the total weight including the tower is 850Kg.
- The frames are connected with rigid spigot straight for easy assembling and dismantling along with locking pins to prevent accidental removal of frames.
- Caster wheels 200mm has a foot operated dual brake system and can easily be locked and released.300mm adjustable leg with self cleaning thread.
- The towers are equipped with standard & trapdoor platform along with aluminum or wooden toe board.
- Frame Width available 1.2, 1.4, 1.5, 1.7 & 2.0 meter
- Frame Length available 1.5, 2.0 & 2.5 meter.

Highly Versatile with variable heights and ready to errect

**Double width with built in ladder** SWL = 270kg per platform / 850 kg per tower

| adjustable jack   |  |  |
|-------------------|--|--|
| DW-250 x 140 / 13 |  |  |
| 14.3 m            |  |  |
| 13.3 m            |  |  |
| 12.3 m            |  |  |
| 1.40 m            |  |  |
| 2.5 m             |  |  |
|                   |  |  |