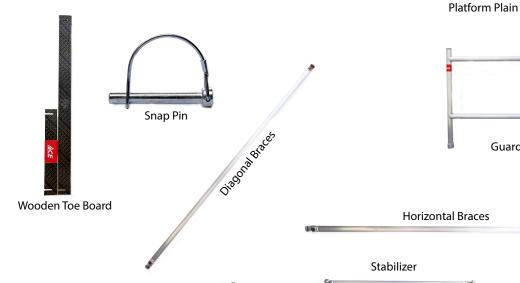

## **Description:**

| SN. | Description of goods                                                                                                                                                            | Qty   | Weight (Kg) | СВМ   |
|-----|---------------------------------------------------------------------------------------------------------------------------------------------------------------------------------|-------|-------------|-------|
|     | ALUMINUM LADDER FRAME MOBILE SCAFFOLDING DOUBLE WIDTH 13mtr TOWER HEIGHT AS PER BRITISH STANDARD  W:1.40Mtr, L:2.50Mtr, Tower Ht:13.3Mtr, Platform Ht:12.3Mtr, Reach Ht:14.3Mtr | 1 Set |             |       |
| 1.  | Aluminum Double Width 4 Rung Ladder Frames 140W x 200cmH                                                                                                                        | 6     | 60          | 1.68  |
| 2.  | Aluminum Double Width 4 Rung Span Frames 140W x 200cmH                                                                                                                          | 6     | 50.4        | 1.32  |
| 3.  | Aluminum Double Width 2 Rung span Frames 140W x 100H                                                                                                                            | 2     | 6.6         | 0.22  |
| 4.  | Anti Slip Working Platform Trapdoor size 250x55 cm                                                                                                                              | 1     | 17.2        | 0.22  |
| 5.  | Anti Slip Working Platform plain standard type 250x55 cm                                                                                                                        | 1     | 17          | 0.22  |
| 6.  | Diagonal Braces 270cm long                                                                                                                                                      | 24    | 43.2        | 0.192 |
| 7.  | Horizontal Braces 250cm long                                                                                                                                                    | 16    | 24          | 0.096 |
| 8.  | Heavy duty Castor wheels with dual brakes (8")                                                                                                                                  | 4     | 21.2        | 0.04  |
| 9.  | Adjustable jack 50cm long                                                                                                                                                       | 4     | 6           | 0.04  |
| 10. | Stabilizer 6m                                                                                                                                                                   | 4     | 28          | 0.96  |
| 11. | Wooden toe board                                                                                                                                                                | 1     | 1.9         | 0.002 |
| 12. | Snap pin                                                                                                                                                                        | 24    | 0.24        |       |
|     | Total                                                                                                                                                                           | 93    | 275.74      | 4.99  |