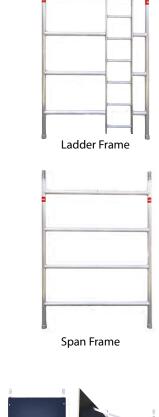

## Features:

- The Double width Mobile tower is ACE,s scaffold system which has various applications for both interior and exterior use.
- The maximum working height for interior and exterior work is 17 meter
- Built in integral ladder frame, braces welded not crimped.
   Heavy duty claws on braces with fast release clip-trigger mechanism.
- Safe working load is 270Kg per platform and the total weight including the tower is 850Kg.
- The frames are connected with rigid spigot straight for easy assembling and dismantling along with locking pins to prevent accidental removal of frames.
- Caster wheels 200mm has a foot operated dual brake system and can easily be locked and released.300mm adjustable leg with self cleaning thread.
- The towers are equipped with standard & trapdoor platform along with aluminum or wooden toe board.
- Frame Width available 1.2, 1.4, 1.5, 1.7 & 2.0 meter
- Frame Length available 1.5, 2.0 & 2.5 meter.

## **Description:**

| SN. | Description of goods                                                                                                                                                            | Qty   | Weight (Kg) | СВМ   |
|-----|---------------------------------------------------------------------------------------------------------------------------------------------------------------------------------|-------|-------------|-------|
|     | ALUMINUM LADDER FRAME MOBILE SCAFFOLDING DOUBLE WIDTH 13mtr TOWER HEIGHT AS PER BRITISH STANDARD  W:1.40Mtr, L:2.50Mtr, Tower Ht:13.3Mtr, Platform Ht:12.3Mtr, Reach Ht:14.3Mtr | 1 Set |             |       |
| 1.  | Aluminum Double Width 4 Rung Ladder Frames 140W x 200cmH                                                                                                                        | 6     | 60          | 1.68  |
| 2.  | Aluminum Double Width 4 Rung Span Frames 140W x 200cmH                                                                                                                          | 6     | 50.4        | 1.32  |
| 3.  | Aluminum Double Width 2 Rung span Frames 140W x 100H                                                                                                                            | 2     | 6.6         | 0.22  |
| 4.  | Anti Slip Working Platform Trapdoor size 250x55 cm                                                                                                                              | 1     | 17.2        | 0.22  |
| 5.  | Anti Slip Working Platform plain standard type 250x55 cm                                                                                                                        | 1     | 17          | 0.22  |
| 6.  | Diagonal Braces 270cm long                                                                                                                                                      | 24    | 43.2        | 0.192 |
| 7.  | Horizontal Braces 250cm long                                                                                                                                                    | 16    | 24          | 0.096 |
| 8.  | Heavy duty Castor wheels with dual brakes (8")                                                                                                                                  | 4     | 21.2        | 0.04  |
| 9.  | Adjustable jack 50cm long                                                                                                                                                       | 4     | 6           | 0.04  |
| 10. | Stabilizer 6m                                                                                                                                                                   | 4     | 28          | 0.96  |
| 11. | Wooden toe board                                                                                                                                                                | 1     | 1.9         | 0.002 |
| 12. | Snap pin                                                                                                                                                                        | 24    | 0.24        |       |
|     | Total                                                                                                                                                                           | 93    | 275.74      | 4.99  |