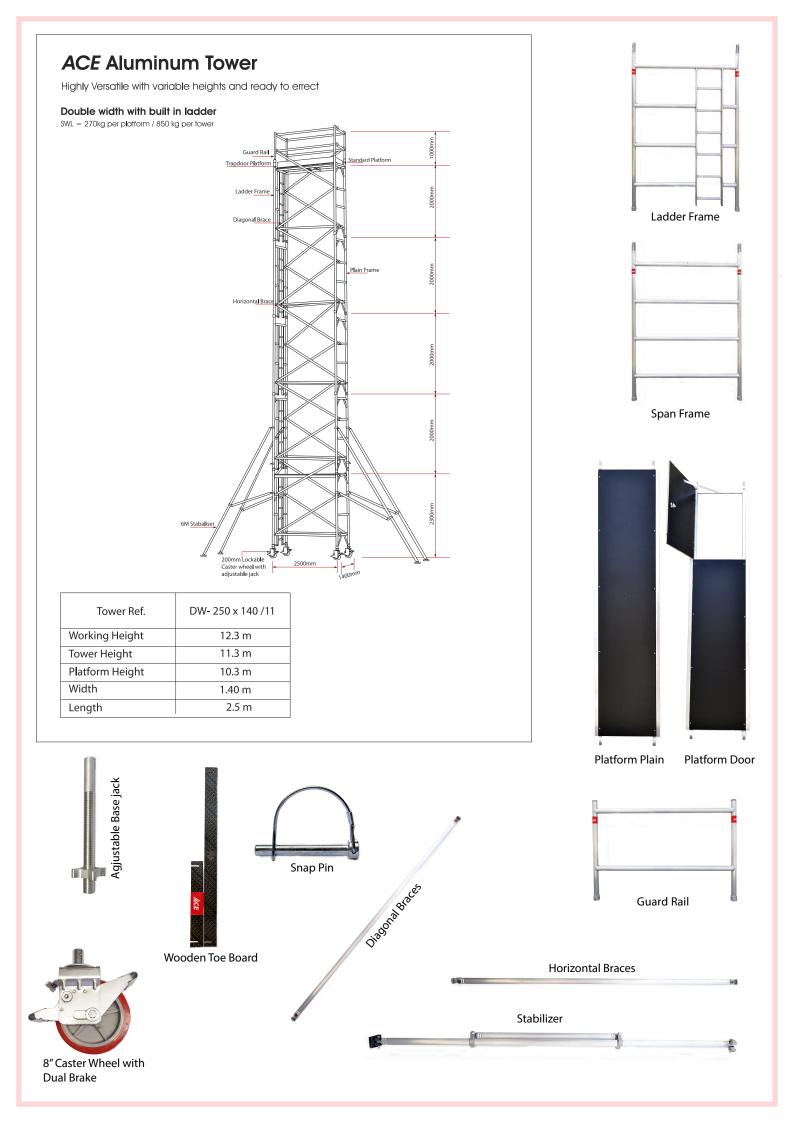

## ALUMINIUM SCAFFOLDING - DOUBLE WIDTH 11M TOWER HEIGHT

## Features:

- The Double width Mobile tower is ACE,s scaffold system which has various applications for both interior and exterior use.
- The maximum working height for interior and exterior work is 17 meter
- Built in integral ladder frame, braces welded not crimped. Heavy duty claws on braces with fast release clip-trigger mechanism.
- Safe working load is 270Kg per platform and the total weight including the tower is 850Kg.
- The frames are connected with rigid spigot straight for easy assembling and dismantling along with locking pins to prevent accidental removal of frames.
- Caster wheels 200mm has a foot operated dual brake system and can easily be locked and released.300mm adjustable leg with self cleaning thread.
- The towers are equipped with standard & trapdoor platform along with aluminum or wooden toe board.
- Frame Width available 1.2, 1.4, 1.5, 1.7 & 2.0 meter
- Frame Length available 1.5 , 2.0 & 2.5 meter.

| SN. | Description of goods                                                                                                                                                                 | Qty   | Weight<br>(Kg) | СВМ   |
|-----|--------------------------------------------------------------------------------------------------------------------------------------------------------------------------------------|-------|----------------|-------|
|     | ALUMINUM LADDER FRAME MOBILE SCAFFOLDING DOUBLE WIDTH<br>11mtr TOWER HEIGHT AS PER BRITISH STANDARD<br>W:1.40Mtr, L:2.50Mtr, Tower Ht:11.3Mtr, Platform Ht:10.3Mtr, Reach Ht:12.3Mtr | 1 Set |                |       |
| 1.  | Aluminum Double Width 4 Rung Ladder Frames 140W x 200cmH                                                                                                                             | 5     | 50             | 1.4   |
| 2.  | Aluminum Double Width 4 Rung Span Frames 140W x 200cmH                                                                                                                               | 5     | 42             | 1.1   |
| 3.  | Aluminum Double Width 2 Rung span Frames 140W x 100H                                                                                                                                 | 2     | 6.6            | 0.22  |
| 4.  | Anti Slip Working Platform Trapdoor size 250x55 cm                                                                                                                                   | 1     | 17.2           | 0.22  |
| 5.  | Anti Slip Working Platform plain standard type 250x55 cm                                                                                                                             | 1     | 17             | 0.22  |
| 6.  | Diagonal Braces 270cm long                                                                                                                                                           | 20    | 36             | 0.16  |
| 7.  | Horizontal Braces 250cm long                                                                                                                                                         | 14    | 21             | 0.084 |
| 8.  | Heavy duty Castor wheels with dual brakes (8")                                                                                                                                       | 4     | 21.2           | 0.04  |
| 9.  | Adjustable jack 50cm long                                                                                                                                                            | 4     | 6              | 0.04  |
| 10. | Stabilizer 600cm                                                                                                                                                                     | 4     | 28             | 0.96  |
| 11. | Wooden toe board                                                                                                                                                                     | 1     | 1.9            | 0.002 |
| 12. | Snap pin                                                                                                                                                                             | 20    | 0.20           |       |
|     | Total                                                                                                                                                                                | 81    | 247.10         | 4.45  |