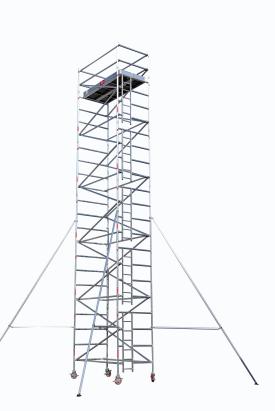

## ALUMINIUM SCAFFOLDING - DOUBLE WIDTH 11M TOWER HEIGHT

## Features:

- The Double width Mobile tower is ACE,s scaffold system which has various applications for both interior and exterior use.
- The maximum working height for interior and exterior work is 17 meter
- Built in integral ladder frame, braces welded not crimped. Heavy duty claws on braces with fast release clip-trigger mechanism.
- Safe working load is 270Kg per platform and the total weight including the tower is 850Kg.
- The frames are connected with rigid spigot straight for easy assembling and dismantling along with locking pins to prevent accidental removal of frames.
- Caster wheels 200mm has a foot operated dual brake system and can easily be locked and released.300mm adjustable leg with self cleaning thread.
- The towers are equipped with standard & trapdoor platform along with aluminum or wooden toe board.
- Frame Width available 1.2, 1.4, 1.5, 1.7 & 2.0 meter
- Frame Length available 1.5 , 2.0 & 2.5 meter.