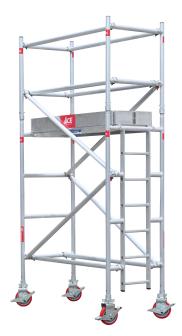

## ALUMINIUM SCAFFOLDING - SINGLE WIDTH 3M TOWER HEIGHT

## Features

- ACE's Single Width Scaffold Tower offer an excellent solution with its 80 Cm wide frames for narrow spaces.
- The Maximum working height for interior and exterior work is 10mtr.
- Safe working load is 175Kg per platform and the total weight including the tower is 550Kg.
- The platform is secured with wind anchor.
- The frames are connected with rigid spigot straight for easy assembling and dismantling along with locking pins to prevent accidental removal of frames.
- Frame Width Available 0.60, 0.80, 0.90 & 1.00 meter
- Main Frame Heights available 1.5, 2.0 meter.
- Frame Length available 1.5, 1.8, 2.00 & 2.5 meter.

## **Description:**

| SN. | Description of goods                                                                               | Qty   | Weight<br>(Kg) | СВМ    |
|-----|----------------------------------------------------------------------------------------------------|-------|----------------|--------|
|     | ALUMINUM LADDER FRAME MOBILE SCAFFOLDING SINGLE WIDTH<br>3mtr TOWER HEIGHT AS PER BRITISH STANDARD | 1 Set |                |        |
|     | W:0.80Mtr, L:1.80Mtr, Tower Ht:3.3Mtr, Platform Ht:2.3Mtr, Reach Ht:4.3Mtr                         |       |                |        |
| 1.  | Aluminum Single Width 4 Rung Ladder Frames 80Wx200cmH                                              | 1     | 7.3            | 0.12   |
| 2.  | Aluminum Single Width 4 Rung Span Frames 80Wx200cmH                                                | 1     | 7              | 0.12   |
| 3.  | Aluminium Single width 2 Rung span Frames 80W x 100H                                               | 2     | 13.2           | 0.44   |
| 4.  | Anti Slip Working Platform Trapdoor 180x55cm                                                       | 1     | 11.5           | 0.16   |
| 5.  | Diagonal Braces 202cm long                                                                         | 2     | 3.6            | 0.016  |
| 6.  | Horizontal Braces 180cm long                                                                       | 6     | 10.2           | 0.042  |
| 7.  | Heavy duty Castor wheels with dual brakes (8")                                                     | 4     | 21.2           | 0.04   |
| 8.  | Adjustable jack 50 cm long                                                                         | 4     | 6              | 0.04   |
| 9.  | Wooden toe board                                                                                   | 1     | 1              | 0.0008 |
| 10. | Snap pin                                                                                           | 4     | 0.16           |        |
|     | Total                                                                                              | 26    | 81.16          | 0.9788 |