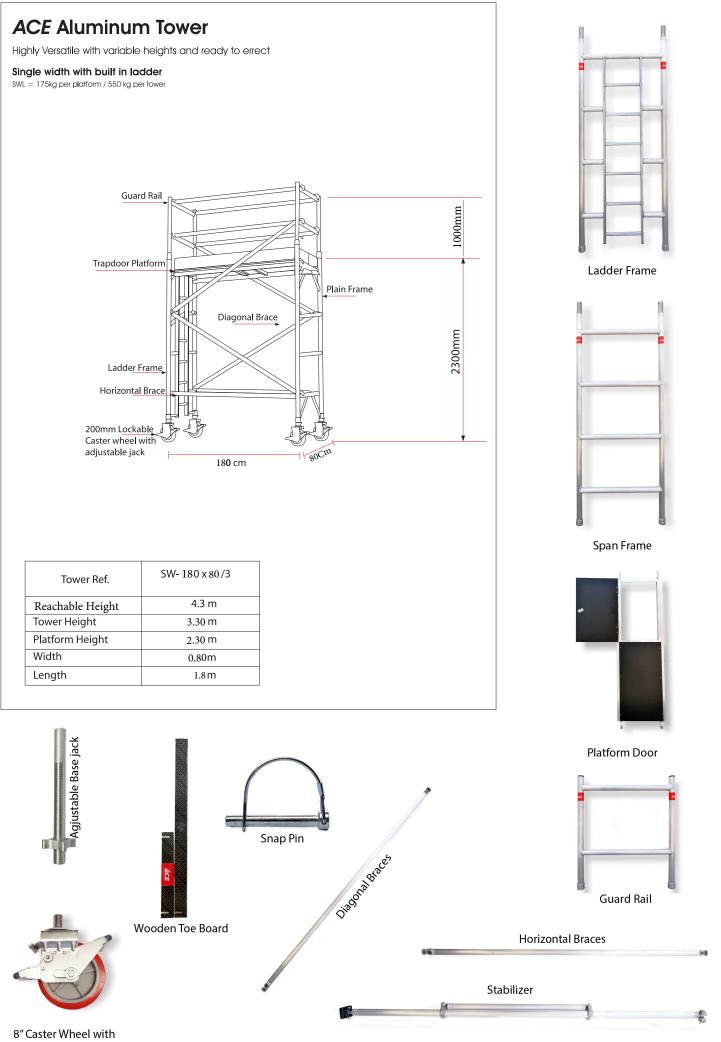

## ALUMINIUM SCAFFOLDING - SINGLE WIDTH 3M TOWER HEIGHT

## Features

- ACE's Single Width Scaffold Tower offer an excellent solution with its 80 Cm wide frames for narrow spaces.
- The Maximum working height for interior and exterior work is 10mtr.
- Safe working load is 175Kg per platform and the total weight including the tower is 550Kg.
- The platform is secured with wind anchor.
- The frames are connected with rigid spigot straight for easy assembling and dismantling along with locking pins to prevent accidental removal of frames.
- Frame Width Available 0.60, 0.80, 0.90 & 1.00 meter
- Main Frame Heights available 1.5, 2.0 meter.
- Frame Length available 1.5, 1.8, 2.00 & 2.5 meter.

## **Description:**

| SN. | Description of goods                                                                               | Qty   | Weight<br>(Kg) | СВМ    |
|-----|----------------------------------------------------------------------------------------------------|-------|----------------|--------|
|     | ALUMINUM LADDER FRAME MOBILE SCAFFOLDING SINGLE WIDTH<br>3mtr TOWER HEIGHT AS PER BRITISH STANDARD | 1 Set |                |        |
|     | W:0.80Mtr, L:1.80Mtr, Tower Ht:3.3Mtr, Platform Ht:2.3Mtr, Reach Ht:4.3Mtr                         |       |                |        |
| 1.  | Aluminum Single Width 4 Rung Ladder Frames 80Wx200cmH                                              | 1     | 7.3            | 0.12   |
| 2.  | Aluminum Single Width 4 Rung Span Frames 80Wx200cmH                                                | 1     | 7              | 0.12   |
| 3.  | Aluminium Single width 2 Rung span Frames 80W x 100H                                               | 2     | 13.2           | 0.44   |
| 4.  | Anti Slip Working Platform Trapdoor 180x55cm                                                       | 1     | 11.5           | 0.16   |
| 5.  | Diagonal Braces 202cm long                                                                         | 2     | 3.6            | 0.016  |
| 6.  | Horizontal Braces 180cm long                                                                       | 6     | 10.2           | 0.042  |
| 7.  | Heavy duty Castor wheels with dual brakes (8")                                                     | 4     | 21.2           | 0.04   |
| 8.  | Adjustable jack 50 cm long                                                                         | 4     | 6              | 0.04   |
| 9.  | Wooden toe board                                                                                   | 1     | 1              | 0.0008 |
| 10. | Snap pin                                                                                           | 4     | 0.16           |        |
|     | Total                                                                                              | 26    | 81.16          | 0.9788 |