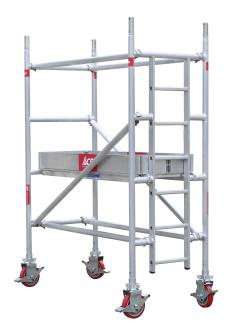

## ALUMINIUM SCAFFOLDING - SINGLE WIDTH 2M TOWER HEIGHT

## Features

- ACE's Single Width Scaffold Tower offer an excellent solution with its 80 Cm wide frames for narrow spaces.
- The Maximum working height for interior and exterior work is 10mtr.
- Safe working load is 175Kg per platform and the total weight including the tower is 550Kg.
- The platform is secured with wind anchor.
- The frames are connected with rigid spigot straight for easy assembling and dismantling along with locking pins to prevent accidental removal of frames.
- Frame Width Available 0.60, 0.80, 0.90 & 1.00 meter
- Main Frame Heights available 1.5, 2.0 meter.
- Frame Length available 1.5, 1.8, 2.00 & 2.5 meter.

## **Description:**

| SN. | Description of goods                                                                                                                                                             | Qty   | Weight<br>(Kg) | СВМ    |
|-----|----------------------------------------------------------------------------------------------------------------------------------------------------------------------------------|-------|----------------|--------|
|     | ALUMINUM LADDER FRAME MOBILE SCAFFOLDING SINGLE WIDTH<br>2mtr TOWER HEIGHT AS PER BRITISH STANDARD<br>W:0.80Mtr, L:1.80Mtr, Tower Ht:2.3Mtr, Platform Ht:1.5Mtr, Reach Ht:3.3Mtr | 1 Set |                |        |
| 1.  | Aluminum Single Width 4 Rung Ladder Frames 80Wx200cmH                                                                                                                            | 1     | 7.3            | 0.12   |
| 2.  | Aluminum Single Width 4 Rung Span Frames 80Wx200cmH                                                                                                                              | 1     | 7              | 0.12   |
| 3.  | Anti Slip Working Platform Trapdoor 180x55cm                                                                                                                                     | 1     | 11.5           | 0.16   |
| 4.  | Diagonal Braces 202cm long                                                                                                                                                       | 2     | 3.6            | 0.016  |
| 5.  | Horizontal Braces 180cm long                                                                                                                                                     | 4     | 6.8            | 0.028  |
| 6.  | Heavy duty Castor wheels with dual brakes (8")                                                                                                                                   | 4     | 21.2           | 0.04   |
| 7.  | Adjustable jack 50 cm long                                                                                                                                                       | 4     | 6              | 0.04   |
| 8.  | Wooden toe board                                                                                                                                                                 | 1     | 1              | 0.0008 |
|     | Total                                                                                                                                                                            | 18    | 64.44          | 0.5248 |