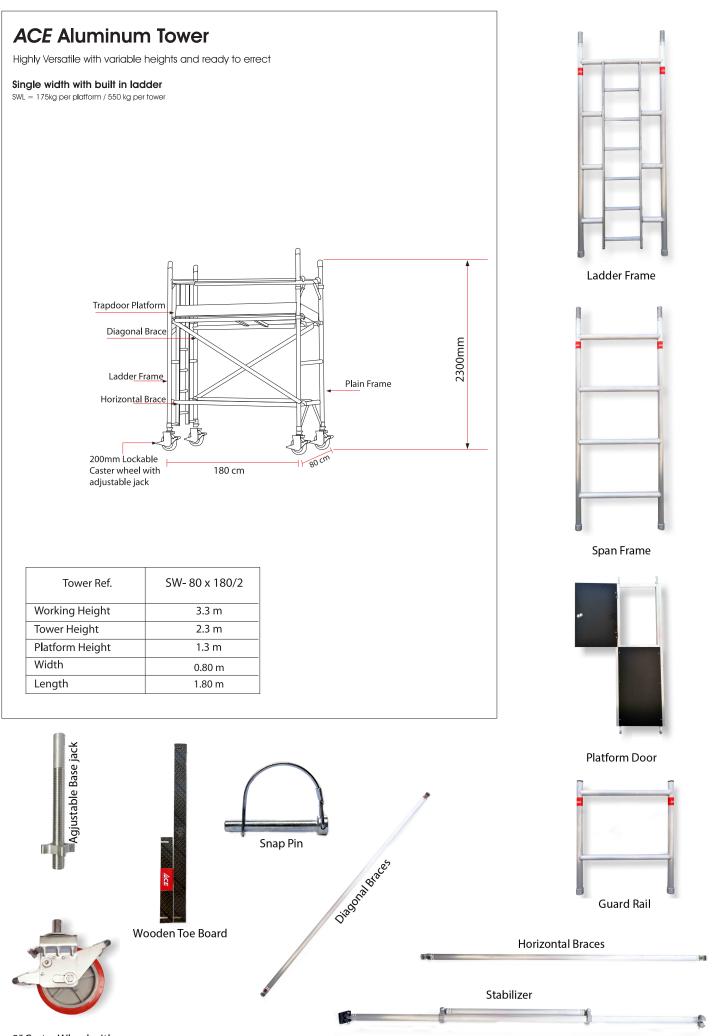

## ALUMINIUM SCAFFOLDING - SINGLE WIDTH 2M TOWER HEIGHT

## Features

- ACE's Single Width Scaffold Tower offer an excellent solution with its 80 Cm wide frames for narrow spaces.
- The Maximum working height for interior and exterior work is 10mtr.
- Safe working load is 175Kg per platform and the total weight including the tower is 550Kg.
- The platform is secured with wind anchor.
- The frames are connected with rigid spigot straight for easy assembling and dismantling along with locking pins to prevent accidental removal of frames.
- Frame Width Available 0.60, 0.80, 0.90 & 1.00 meter
- Main Frame Heights available 1.5, 2.0 meter.
- Frame Length available 1.5, 1.8, 2.00 & 2.5 meter.

## **Description:**

| SN. | Description of goods                                                                                                                                                             | Qty   | Weight<br>(Kg) | СВМ    |
|-----|----------------------------------------------------------------------------------------------------------------------------------------------------------------------------------|-------|----------------|--------|
|     | ALUMINUM LADDER FRAME MOBILE SCAFFOLDING SINGLE WIDTH<br>2mtr TOWER HEIGHT AS PER BRITISH STANDARD<br>W:0.80Mtr, L:1.80Mtr, Tower Ht:2.3Mtr, Platform Ht:1.5Mtr, Reach Ht:3.3Mtr | 1 Set |                |        |
| 1.  | Aluminum Single Width 4 Rung Ladder Frames 80Wx200cmH                                                                                                                            | 1     | 7.3            | 0.12   |
| 2.  | Aluminum Single Width 4 Rung Span Frames 80Wx200cmH                                                                                                                              | 1     | 7              | 0.12   |
| 3.  | Anti Slip Working Platform Trapdoor 180x55cm                                                                                                                                     | 1     | 11.5           | 0.16   |
| 4.  | Diagonal Braces 202cm long                                                                                                                                                       | 2     | 3.6            | 0.016  |
| 5.  | Horizontal Braces 180cm long                                                                                                                                                     | 4     | 6.8            | 0.028  |
| 6.  | Heavy duty Castor wheels with dual brakes (8")                                                                                                                                   | 4     | 21.2           | 0.04   |
| 7.  | Adjustable jack 50 cm long                                                                                                                                                       | 4     | 6              | 0.04   |
| 8.  | Wooden toe board                                                                                                                                                                 | 1     | 1              | 0.0008 |
|     | Total                                                                                                                                                                            | 18    | 64.44          | 0.5248 |

8" Caster Wheel with Dual Brake