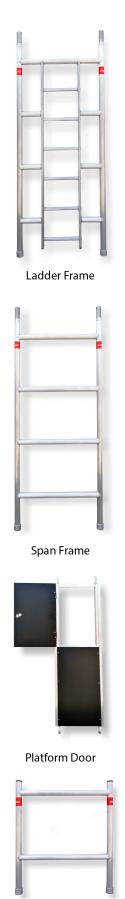

## **Description:**

| SN. | Description of goods                                                                             | Qty   | Weight (Kg) | СВМ    |
|-----|--------------------------------------------------------------------------------------------------|-------|-------------|--------|
|     | ALUMINUM LADDER FRAME MOBILE SCAFFOLDING SINGLE WIDTH 13mtr TOWER HEIGHT AS PER BRITISH STANDARD | 1 Set |             |        |
|     | W:0.80Mtr, L:1.80Mtr, Tower Ht:13.3Mtr, Platform Ht:12.3Mtr, Reach Ht:14.3Mtr                    |       |             |        |
| 1.  | Aluminium Single Width 4 Rung Ladder Frames 80Wx200cmH                                           | 6     | 43.8        | 0.72   |
| 2.  | Aluminium Single Width 4 Rung Span Frames 80Wx200cmH                                             | 6     | 42          | 0.72   |
| 3.  | Aluminium single width 2 Rung span Frames 80W x 100H                                             | 2     | 13.2        | 0.44   |
| 4.  | Anti Slip Working Platform Trapdoor 180x55cm                                                     | 1     | 11.5        | 0.16   |
| 5.  | Diagonal Braces 202cm long                                                                       | 24    | 43.2        | 0.192  |
| 6.  | Horizontal Braces 180cm long                                                                     | 16    | 27.2        | 0.112  |
| 7.  | Heavy duty Castor wheels with dual brakes (8")                                                   | 4     | 21.2        | 0.04   |
| 8.  | Adjustable jack 50 cm long                                                                       | 4     | 6           | 0.04   |
| 9.  | Stabilizer 6m                                                                                    | 4     | 28          | 0.96   |
| 10. | Wooden toe board                                                                                 | 1     | 1           | 0.0008 |
| 11. | Snap pin                                                                                         | 24    | 0.96        |        |
|     | Total                                                                                            | 92    | 238.06      | 3.352  |