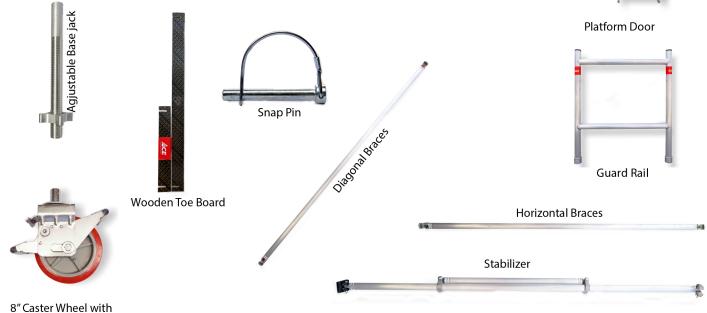

## **Description:**

| SN. | Description of goods                                                                             | Qty   | Weight (Kg) | СВМ    |
|-----|--------------------------------------------------------------------------------------------------|-------|-------------|--------|
|     | ALUMINUM LADDER FRAME MOBILE SCAFFOLDING SINGLE WIDTH 13mtr TOWER HEIGHT AS PER BRITISH STANDARD | 1 Set |             |        |
|     | W:0.80Mtr, L:1.80Mtr, Tower Ht:13.3Mtr, Platform Ht:12.3Mtr, Reach Ht:14.3Mtr                    |       |             |        |
| 1.  | Aluminium Single Width 4 Rung Ladder Frames 80Wx200cmH                                           | 6     | 43.8        | 0.72   |
| 2.  | Aluminium Single Width 4 Rung Span Frames 80Wx200cmH                                             | 6     | 42          | 0.72   |
| 3.  | Aluminium single width 2 Rung span Frames 80W x 100H                                             | 2     | 13.2        | 0.44   |
| 4.  | Anti Slip Working Platform Trapdoor 180x55cm                                                     | 1     | 11.5        | 0.16   |
| 5.  | Diagonal Braces 202cm long                                                                       | 24    | 43.2        | 0.192  |
| 6.  | Horizontal Braces 180cm long                                                                     | 16    | 27.2        | 0.112  |
| 7.  | Heavy duty Castor wheels with dual brakes (8")                                                   | 4     | 21.2        | 0.04   |
| 8.  | Adjustable jack 50 cm long                                                                       | 4     | 6           | 0.04   |
| 9.  | Stabilizer 6m                                                                                    | 4     | 28          | 0.96   |
| 10. | Wooden toe board                                                                                 | 1     | 1           | 0.0008 |
| 11. | Snap pin                                                                                         | 24    | 0.96        |        |
|     | Total                                                                                            | 92    | 238.06      | 3.352  |

**Dual Brake** 