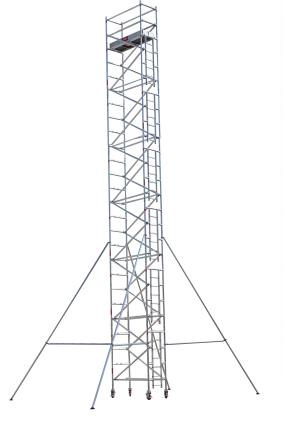

## **ALUMINIUM SCAFFOLDING - SINGLE WIDTH 10M TOWER HEIGHT**

## **Features**

- ACE's Single Width Scaffold Tower offer an excellent solution with its 80 Cm wide frames for narrow spaces.
- The Maximum working height for interior and exterior work is 10mtr.
- Safe working load is 175Kg per platform and the total weight including the tower is 550Kg.
- The platform is secured with wind anchor.
- The frames are connected with rigid spigot straight for easy assembling and dismantling along with locking pins to prevent accidental removal of frames.
- Frame Width Available 0.60, 0.80, 0.90 & 1.00 meter
- Main Frame Heights available 1.5, 2.0 meter.
- Frame Length available 1.5, 1.8, 2.00 & 2.5 meter.