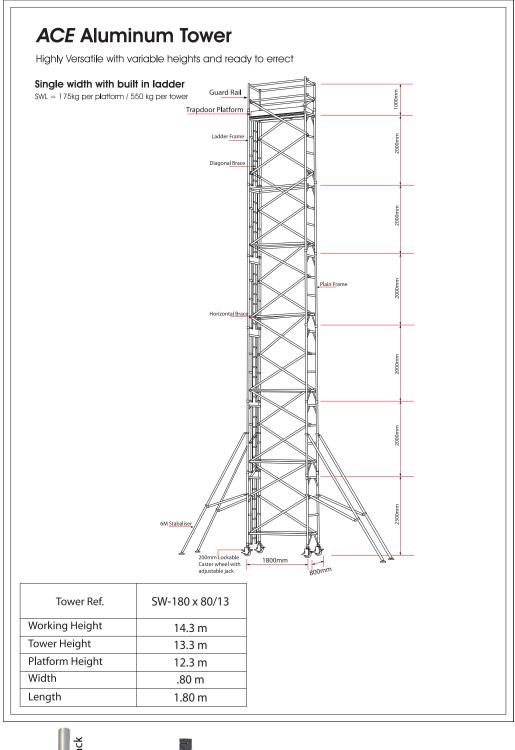

## **Description:**

| SN. | Description of goods                                                                             | Qty   | Weight (Kg) | СВМ    |
|-----|--------------------------------------------------------------------------------------------------|-------|-------------|--------|
|     | ALUMINUM LADDER FRAME MOBILE SCAFFOLDING SINGLE WIDTH 13mtr TOWER HEIGHT AS PER BRITISH STANDARD | 1 Set |             |        |
|     | W:0.80Mtr, L:1.80Mtr, Tower Ht:13.3Mtr, Platform Ht:12.3Mtr, Reach Ht:14.3Mtr                    |       |             |        |
| 1.  | Aluminium Single Width 4 Rung Ladder Frames 80Wx200cmH                                           | 6     | 43.8        | 0.72   |
| 2.  | Aluminium Single Width 4 Rung Span Frames 80Wx200cmH                                             | 6     | 42          | 0.72   |
| 3.  | Aluminium single width 2 Rung span Frames 80W x 100H                                             | 2     | 13.2        | 0.44   |
| 4.  | Anti Slip Working Platform Trapdoor 180x55cm                                                     | 1     | 11.5        | 0.16   |
| 5.  | Diagonal Braces 202cm long                                                                       | 24    | 43.2        | 0.192  |
| 6.  | Horizontal Braces 180cm long                                                                     | 16    | 27.2        | 0.112  |
| 7.  | Heavy duty Castor wheels with dual brakes (8")                                                   | 4     | 21.2        | 0.04   |
| 8.  | Adjustable jack 50 cm long                                                                       | 4     | 6           | 0.04   |
| 9.  | Stabilizer 6m                                                                                    | 4     | 28          | 0.96   |
| 10. | Wooden toe board                                                                                 | 1     | 1           | 0.0008 |
| 11. | Snap pin                                                                                         | 24    | 0.96        |        |
|     | Total                                                                                            | 92    | 238.06      | 3.352  |