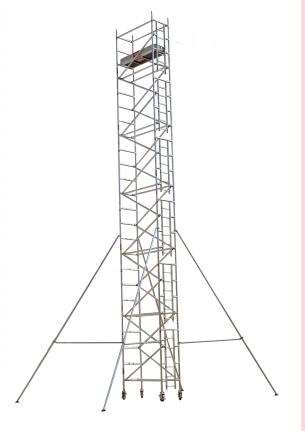

## **ALUMINIUM SCAFFOLDING - SINGLE WIDTH 10M TOWER HEIGHT**

## **Features**

- ACE's Single Width Scaffold Tower offer an excellent solution with its 80 Cm wide frames for narrow spaces.
- The Maximum working height for interior and exterior work is 10mtr.
- Safe working load is 175Kg per platform and the total weight including the tower is 550Kg.
- The platform is secured with wind anchor.
- The frames are connected with rigid spigot straight for easy assembling and dismantling along with locking pins to prevent accidental removal of frames.
- Frame Width Available 0.60, 0.80, 0.90 & 1.00 meter
- Main Frame Heights available 1.5, 2.0 meter.
- Frame Length available 1.5, 1.8, 2.00 & 2.5 meter.

## **Description:**

| SN. | Description of goods                                                                                                                                                            | Qty   | Weight<br>(Kg) | СВМ    |
|-----|---------------------------------------------------------------------------------------------------------------------------------------------------------------------------------|-------|----------------|--------|
|     | ALUMINUM LADDER FRAME MOBILE SCAFFOLDING SINGLE WIDTH 12mtr TOWER HEIGHT AS PER BRITISH STANDARD  W:0.80Mtr, L:1.80Mtr, Tower Ht:12.3Mtr, Platform Ht:11.3Mtr, Reach Ht:13.3Mtr | 1 Set |                |        |
| 1.  | Aluminum Single Width 4 Rung Ladder Frames 80Wx200cmH                                                                                                                           | 6     | 43.8           | 0.6    |
| 2.  | Aluminum Single Width 4 Rung Span Frames 80Wx200cmH                                                                                                                             | 6     | 42             | 0.6    |
| 3.  | Anti Slip Working Platform Trapdoor 180x55cm                                                                                                                                    | 1     | 11.5           | 0.16   |
| 4.  | Diagonal Braces 202cm long                                                                                                                                                      | 22    | 39.6           | 0.176  |
| 5.  | Horizontal Braces 180cm long                                                                                                                                                    | 14    | 23.8           | 0.098  |
| 6.  | Heavy duty Castor wheels with dual brakes ( 8")                                                                                                                                 | 4     | 21.2           | 0.04   |
| 7.  | Adjustable jack 50 cm long                                                                                                                                                      | 4     | 6              | 0.04   |
| 8.  | Stabilizer 6m                                                                                                                                                                   | 4     | 28             | 0.96   |
| 9.  | Wooden toe board                                                                                                                                                                | 1     | 1              | 0.0008 |
| 10. | Snap pin                                                                                                                                                                        | 20    | 0.8            |        |
|     | Total                                                                                                                                                                           | 82    | 217.7          | 2.682  |