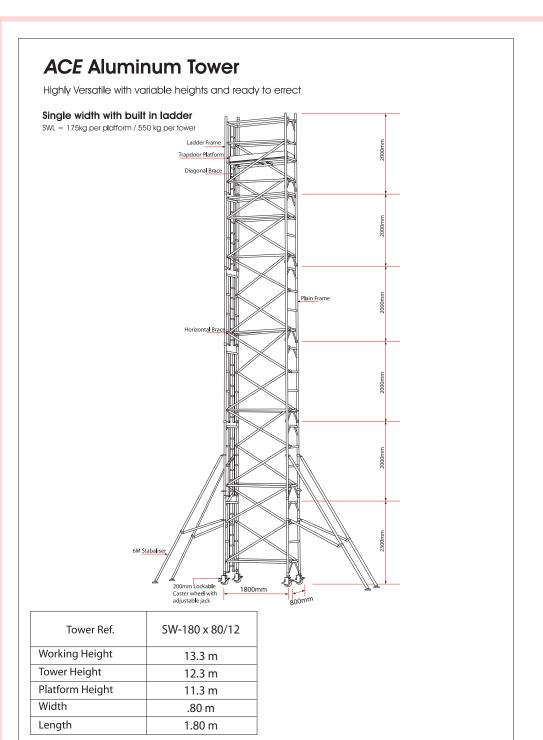

## **Description:**

| SN. | Description of goods                                                                                                                                                            | Qty   | Weight<br>(Kg) | СВМ    |
|-----|---------------------------------------------------------------------------------------------------------------------------------------------------------------------------------|-------|----------------|--------|
|     | ALUMINUM LADDER FRAME MOBILE SCAFFOLDING SINGLE WIDTH 12mtr TOWER HEIGHT AS PER BRITISH STANDARD  W:0.80Mtr, L:1.80Mtr, Tower Ht:12.3Mtr, Platform Ht:11.3Mtr, Reach Ht:13.3Mtr | 1 Set |                |        |
| 1.  | Aluminum Single Width 4 Rung Ladder Frames 80Wx200cmH                                                                                                                           | 6     | 43.8           | 0.6    |
| 2.  | Aluminum Single Width 4 Rung Span Frames 80Wx200cmH                                                                                                                             | 6     | 42             | 0.6    |
| 3.  | Anti Slip Working Platform Trapdoor 180x55cm                                                                                                                                    | 1     | 11.5           | 0.16   |
| 4.  | Diagonal Braces 202cm long                                                                                                                                                      | 22    | 39.6           | 0.176  |
| 5.  | Horizontal Braces 180cm long                                                                                                                                                    | 14    | 23.8           | 0.098  |
| 6.  | Heavy duty Castor wheels with dual brakes ( 8")                                                                                                                                 | 4     | 21.2           | 0.04   |
| 7.  | Adjustable jack 50 cm long                                                                                                                                                      | 4     | 6              | 0.04   |
| 8.  | Stabilizer 6m                                                                                                                                                                   | 4     | 28             | 0.96   |
| 9.  | Wooden toe board                                                                                                                                                                | 1     | 1              | 0.0008 |
| 10. | Snap pin                                                                                                                                                                        | 20    | 0.8            |        |
|     | Total                                                                                                                                                                           | 82    | 217.7          | 2.682  |