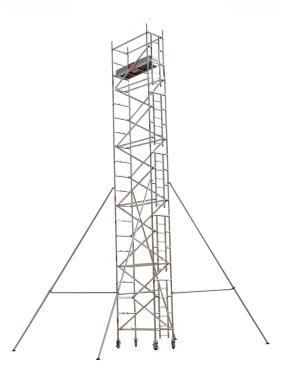

## **ALUMINIUM SCAFFOLDING - SINGLE WIDTH 10M TOWER HEIGHT**

## **Features**

- ACE's Single Width Scaffold Tower offer an excellent solution with its 80 Cm wide frames for narrow spaces.
- The Maximum working height for interior and exterior work is 10mtr.
- Safe working load is 175Kg per platform and the total weight including the tower is 550Kg.
- The platform is secured with wind anchor.
- The frames are connected with rigid spigot straight for easy assembling and dismantling along with locking pins to prevent accidental removal of frames.
- Frame Width Available 0.60, 0.80, 0.90 & 1.00 meter
- Main Frame Heights available 1.5, 2.0 meter.
- Frame Length available 1.5, 1.8, 2.00 & 2.5 meter.

## **Description:**

| SN. | Description of goods                                                                             | Qty   | Weight (Kg) | СВМ.   |
|-----|--------------------------------------------------------------------------------------------------|-------|-------------|--------|
|     | ALUMINUM LADDER FRAME MOBILE SCAFFOLDING SINGLE WIDTH 10mtr TOWER HEIGHT AS PER BRITISH STANDARD | 1 Set |             |        |
|     | W:1.40Mtr, L:2.50Mtr, Tower Ht:10.3Mtr, Platform Ht:9.3Mtr, Reach Ht:11.3Mtr                     |       |             |        |
| 1.  | Aluminum Single Width 4 Rung Ladder Frames 80Wx200cmH                                            | 5     | 36.5        | 0.6    |
| 2.  | Aluminum Single Width 4 Rung Span Frames 80Wx200cmH                                              | 5     | 35          | 0.6    |
| 3.  | Anti Slip Working Platform Trapdoor 180x55cm                                                     | 1     | 11.5        | 0.16   |
| 4.  | Diagonal Braces 202cm long                                                                       | 18    | 32.4        | 0.144  |
| 5.  | Horizontal Braces 180cm long                                                                     | 12    | 20.4        | 0.084  |
| 6.  | Heavy duty Castor wheels with dual brakes (8")                                                   | 4     | 21.2        | 0.04   |
| 7.  | Adjustable jack 50 cm long                                                                       | 4     | 6           | 0.04   |
| 8.  | Stabilizer 6m                                                                                    | 4     | 28          | 0.96   |
| 9.  | Wooden toe board                                                                                 | 1     | 1           | 0.0008 |
| 10. | Snap pin                                                                                         | 16    | 2.56        |        |
|     | Total                                                                                            | 70    | 194.56      | 3.82   |

Snap Pin

|                 | ,              |  |  |
|-----------------|----------------|--|--|
| Tower Ref.      | SW-180 x 80/10 |  |  |
| Working Height  | 11.3 m         |  |  |
| Tower Height    | 10.3 m         |  |  |
| Platform Height | 9.3 m          |  |  |
| Width           | 0.80m          |  |  |
| Length          | 1.80m          |  |  |