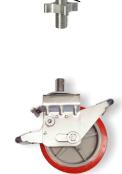

## **Description:**

| SN. | Description of goods                                                                             | Qty   | Weight (Kg) | СВМ.   |
|-----|--------------------------------------------------------------------------------------------------|-------|-------------|--------|
|     | ALUMINUM LADDER FRAME MOBILE SCAFFOLDING SINGLE WIDTH 10mtr TOWER HEIGHT AS PER BRITISH STANDARD | 1 Set |             |        |
|     | W:1.40Mtr, L:2.50Mtr, Tower Ht:10.3Mtr, Platform Ht:9.3Mtr, Reach Ht:11.3Mtr                     |       |             |        |
| 1.  | Aluminum Single Width 4 Rung Ladder Frames 80Wx200cmH                                            | 5     | 36.5        | 0.6    |
| 2.  | Aluminum Single Width 4 Rung Span Frames 80Wx200cmH                                              | 5     | 35          | 0.6    |
| 3.  | Anti Slip Working Platform Trapdoor 180x55cm                                                     | 1     | 11.5        | 0.16   |
| 4.  | Diagonal Braces 202cm long                                                                       | 18    | 32.4        | 0.144  |
| 5.  | Horizontal Braces 180cm long                                                                     | 12    | 20.4        | 0.084  |
| 6.  | Heavy duty Castor wheels with dual brakes (8")                                                   | 4     | 21.2        | 0.04   |
| 7.  | Adjustable jack 50 cm long                                                                       | 4     | 6           | 0.04   |
| 8.  | Stabilizer 6m                                                                                    | 4     | 28          | 0.96   |
| 9.  | Wooden toe board                                                                                 | 1     | 1           | 0.0008 |
| 10. | Snap pin                                                                                         | 16    | 2.56        |        |
|     | Total                                                                                            | 70    | 194.56      | 3.82   |

Wooden Toe Board

Ladder Frame

Span Frame

Platform Door

**Horizontal Braces** 

8" Caster Wheel with **Dual Brake**