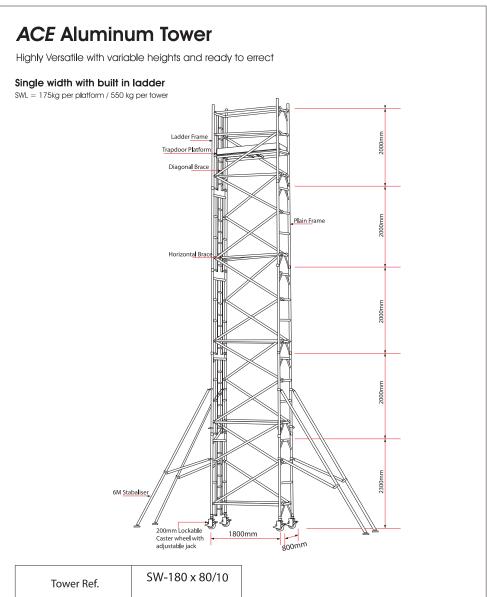

## **Description:**

| SN. | Description of goods                                                                             | Qty   | Weight (Kg) | СВМ.   |
|-----|--------------------------------------------------------------------------------------------------|-------|-------------|--------|
|     | ALUMINUM LADDER FRAME MOBILE SCAFFOLDING SINGLE WIDTH 10mtr TOWER HEIGHT AS PER BRITISH STANDARD | 1 Set |             |        |
|     | W:1.40Mtr, L:2.50Mtr, Tower Ht:10.3Mtr, Platform Ht:9.3Mtr, Reach Ht:11.3Mtr                     |       |             |        |
| 1.  | Aluminum Single Width 4 Rung Ladder Frames 80Wx200cmH                                            | 5     | 36.5        | 0.6    |
| 2.  | Aluminum Single Width 4 Rung Span Frames 80Wx200cmH                                              | 5     | 35          | 0.6    |
| 3.  | Anti Slip Working Platform Trapdoor 180x55cm                                                     | 1     | 11.5        | 0.16   |
| 4.  | Diagonal Braces 202cm long                                                                       | 18    | 32.4        | 0.144  |
| 5.  | Horizontal Braces 180cm long                                                                     | 12    | 20.4        | 0.084  |
| 6.  | Heavy duty Castor wheels with dual brakes (8")                                                   | 4     | 21.2        | 0.04   |
| 7.  | Adjustable jack 50 cm long                                                                       | 4     | 6           | 0.04   |
| 8.  | Stabilizer 6m                                                                                    | 4     | 28          | 0.96   |
| 9.  | Wooden toe board                                                                                 | 1     | 1           | 0.0008 |
| 10. | Snap pin                                                                                         | 16    | 2.56        |        |
|     | Total                                                                                            | 70    | 194.56      | 3.82   |

Snap Pin

|                 | ,              |  |  |
|-----------------|----------------|--|--|
| Tower Ref.      | SW-180 x 80/10 |  |  |
| Working Height  | 11.3 m         |  |  |
| Tower Height    | 10.3 m         |  |  |
| Platform Height | 9.3 m          |  |  |
| Width           | 0.80m          |  |  |
| Length          | 1.80m          |  |  |