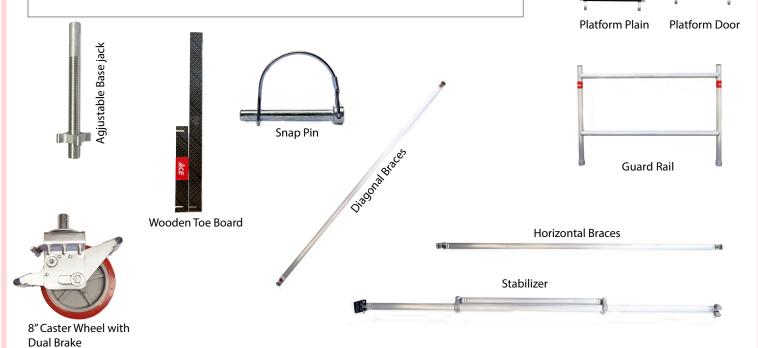

## Description:

| SN. | Description of goods                                                                                                                                                        | Qty   | Weight (Kg) | СВМ   |
|-----|-----------------------------------------------------------------------------------------------------------------------------------------------------------------------------|-------|-------------|-------|
|     | ALUMINUM LADDER FRAME MOBILE SCAFFOLDING DOUBLE WIDTH 5mtr TOWER HEIGHT AS PER BRITISH STANDARD  W:1.40Mtr, L:2.50Mtr, Tower Ht:5.3Mtr, Platform Ht:4.3Mtr, Reach Ht:6.3Mtr | 1 Set |             |       |
| 1.  | Aluminum Double Width 4 Rung Ladder Frames 140W x 200cmH                                                                                                                    | 2     | 20          | 0.56  |
| 2.  | Aluminum Double Width 4 Rung Span Frames 140W x 200cmH                                                                                                                      | 2     | 16.8        | 0.44  |
| 3.  | Aluminum Double Width 2 Rung span Frames 140W x 100H                                                                                                                        | 2     | 6.6         | 0.22  |
| 4.  | Anti Slip Working Platform Trapdoor size 250x55cm                                                                                                                           | 1     | 17.2        | 0.22  |
| 5.  | Anti Slip Working Platform plain standard type 250x55 cm                                                                                                                    | 1     | 17          | 0.22  |
| 6.  | Diagonal Braces 270cm long                                                                                                                                                  | 8     | 14.4        | 0.064 |
| 7.  | Horizontal Braces 250cm long                                                                                                                                                | 8     | 12          | 0.048 |
| 8.  | Heavy duty Castor wheels with dual brakes (8")                                                                                                                              | 4     | 21.2        | 0.04  |
| 9.  | Adjustable jack 50cm long                                                                                                                                                   | 4     | 6           | 0.04  |
| 10. | Stabilizer 250cm                                                                                                                                                            | 4     | 28          | 0.96  |
| 11. | Wooden toe board                                                                                                                                                            | 1     | 1.9         | 0.002 |
| 12. | Snap pin                                                                                                                                                                    | 8     | 0.08        |       |
|     | Total                                                                                                                                                                       | 45    | 161.18      | 2.81  |