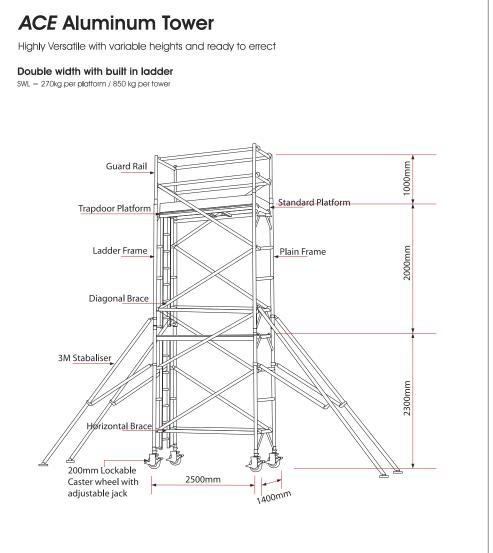

## **ALUMINIUM SCAFFOLDING - DOUBLE WIDTH 5M TOWER HEIGHT**

## Features:

- The Double width Mobile tower is ACE,s scaffold system which has various applications for both interior and exterior use.
- The maximum working height for interior and exterior work is 17 meter
- Built in integral ladder frame, braces welded not crimped.
   Heavy duty claws on braces with fast release clip-trigger mechanism.
- Safe working load is 270Kg per platform and the total weight including the tower is 850Kg.
- The frames are connected with rigid spigot straight for easy assembling and dismantling along with locking pins to prevent accidental removal of frames.
- Caster wheels 200mm has a foot operated dual brake system and can easily be locked and released.300mm adjustable leg with self cleaning thread.
- The towers are equipped with standard & trapdoor platform along with aluminum or wooden toe board.
- Frame Width available 1.2, 1.4, 1.5, 1.7 & 2.0 meter
- Frame Length available 1.5, 2.0 & 2.5 meter.

Ladder Frame

Span Frame

| Tower Ref.      | DW- 250 x 140/5 |  |
|-----------------|-----------------|--|
| Working Height  | 6.3 m           |  |
| Tower Height    | 5.3 m           |  |
| Platform Height | 4.3 m           |  |
| Width           | 1.40 m          |  |
| Length          | 2.5 m           |  |