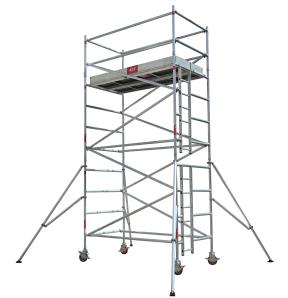

## **ALUMINIUM SCAFFOLDING - DOUBLE WIDTH 5M TOWER HEIGHT**

## Features:

- The Double width Mobile tower is ACE,s scaffold system which has various applications for both interior and exterior use.
- The maximum working height for interior and exterior work is 17 meter
- Built in integral ladder frame, braces welded not crimped.
   Heavy duty claws on braces with fast release clip-trigger mechanism.
- Safe working load is 270Kg per platform and the total weight including the tower is 850Kg.
- The frames are connected with rigid spigot straight for easy assembling and dismantling along with locking pins to prevent accidental removal of frames.
- Caster wheels 200mm has a foot operated dual brake system and can easily be locked and released.300mm adjustable leg with self cleaning thread.
- The towers are equipped with standard & trapdoor platform along with aluminum or wooden toe board.
- Frame Width available 1.2, 1.4, 1.5, 1.7 & 2.0 meter
- Frame Length available 1.5, 2.0 & 2.5 meter.