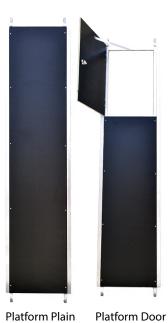

## Features:

- The Double width Mobile tower is ACE,s scaffold system which has various applications for both interior and exterior use.
- The maximum working height for interior and exterior work is 17 meter
- Built in integral ladder frame, braces welded not crimped.
  Heavy duty claws on braces with fast release clip-trigger mechanism.
- Safe working load is 270Kg per platform and the total weight including the tower is 850Kg.
- The frames are connected with rigid spigot straight for easy assembling and dismantling along with locking pins to prevent accidental removal of frames.
- Caster wheels 200mm has a foot operated dual brake system and can easily be locked and released.300mm adjustable leg with self cleaning thread.
- The towers are equipped with standard & trapdoor platform along with aluminum or wooden toe board.
- Frame Width available 1.2, 1.4, 1.5, 1.7 & 2.0 meter
- Frame Length available 1.5, 2.0 & 2.5 meter.