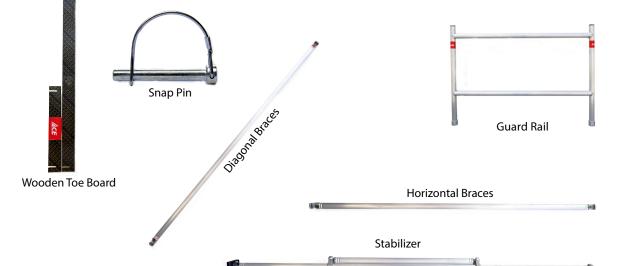

## **Description:**

| SN. | Description of goods                                                                            | Qty   | Weight<br>(Kg) | СВМ   |
|-----|-------------------------------------------------------------------------------------------------|-------|----------------|-------|
|     | ALUMINUM LADDER FRAME MOBILE SCAFFOLDING DOUBLE WIDTH 4mtr TOWER HEIGHT AS PER BRITISH STANDARD | 4 0-4 |                |       |
|     | W:1.40Mtr, L:2.50Mtr, Tower Ht:4.3Mtr, Platform Ht:3.3Mtr, Reach Ht:5.3Mtr                      | 1 Set |                |       |
| 1.  | Aluminum Double Width 4 Rung Ladder Frames 140W x 200cmH                                        | 2     | 20             | 0.56  |
| 2.  | Aluminum Double Width 4 Rung Span Frames 140W x 200cmH                                          | 2     | 16.8           | 0.44  |
| 4.  | Anti Slip Working Platform Trapdoor size 250x55 cm                                              | 1     | 17.2           | 0.22  |
| 5.  | Anti Slip Working Platform plain standard type 250x55 cm                                        | 1     | 17             | 0.22  |
| 6.  | Diagonal Braces 270cm long                                                                      | 6     | 10.8           | 0.048 |
| 7.  | Horizontal Braces 250cm long                                                                    | 6     | 9              | 0.036 |
| 8.  | Heavy duty Castor wheels with dual brakes (8")                                                  | 4     | 21.2           | 0.04  |
| 9.  | Adjustable jack 50cm long                                                                       | 4     | 6              | 0.04  |
| 10. | Wooden toe board                                                                                | 1     | 1.9            | 0.002 |
| 11. | Snap pin                                                                                        | 4     | 0.04           |       |
|     | Total                                                                                           | 31    | 119.94         | 1.606 |