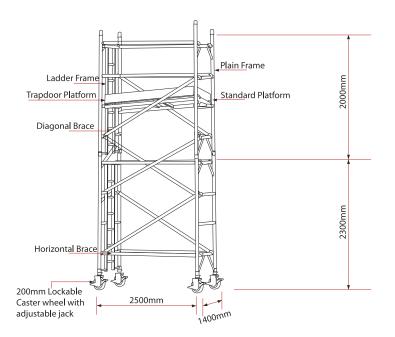

## Features:

- The Double width Mobile tower is ACE,s scaffold system which has various applications for both interior and exterior use.
- The maximum working height for interior and exterior work is 17 meter
- Built in integral ladder frame, braces welded not crimped.
  Heavy duty claws on braces with fast release clip-trigger mechanism.
- Safe working load is 270Kg per platform and the total weight including the tower is 850Kg.
- The frames are connected with rigid spigot straight for easy assembling and dismantling along with locking pins to prevent accidental removal of frames.
- Caster wheels 200mm has a foot operated dual brake system and can easily be locked and released.300mm adjustable leg with self cleaning thread.
- The towers are equipped with standard & trapdoor platform along with aluminum or wooden toe board.
- Frame Width available 1.2, 1.4, 1.5, 1.7 & 2.0 meter
- Frame Length available 1.5, 2.0 & 2.5 meter.

## **Description:**

| SN. | Description of goods                                                                            | Qty   | Weight<br>(Kg) | СВМ   |
|-----|-------------------------------------------------------------------------------------------------|-------|----------------|-------|
|     | ALUMINUM LADDER FRAME MOBILE SCAFFOLDING DOUBLE WIDTH 4mtr TOWER HEIGHT AS PER BRITISH STANDARD | 4 0-4 |                |       |
|     | W:1.40Mtr, L:2.50Mtr, Tower Ht:4.3Mtr, Platform Ht:3.3Mtr, Reach Ht:5.3Mtr                      | 1 Set |                |       |
| 1.  | Aluminum Double Width 4 Rung Ladder Frames 140W x 200cmH                                        | 2     | 20             | 0.56  |
| 2.  | Aluminum Double Width 4 Rung Span Frames 140W x 200cmH                                          | 2     | 16.8           | 0.44  |
| 4.  | Anti Slip Working Platform Trapdoor size 250x55 cm                                              | 1     | 17.2           | 0.22  |
| 5.  | Anti Slip Working Platform plain standard type 250x55 cm                                        | 1     | 17             | 0.22  |
| 6.  | Diagonal Braces 270cm long                                                                      | 6     | 10.8           | 0.048 |
| 7.  | Horizontal Braces 250cm long                                                                    | 6     | 9              | 0.036 |
| 8.  | Heavy duty Castor wheels with dual brakes (8")                                                  | 4     | 21.2           | 0.04  |
| 9.  | Adjustable jack 50cm long                                                                       | 4     | 6              | 0.04  |
| 10. | Wooden toe board                                                                                | 1     | 1.9            | 0.002 |
| 11. | Snap pin                                                                                        | 4     | 0.04           |       |
|     | Total                                                                                           | 31    | 119.94         | 1.606 |

## Double width with built in ladder

SWL = 270 kg per platform / 850 kg per tower

| Tower Ref.      | DW- 250 x 140/4 |  |
|-----------------|-----------------|--|
| Working Height  | 5.3 m           |  |
| Tower Height    | 4.3 m           |  |
| Platform Height | 3.3 m           |  |
| Width           | 1.40 m          |  |
| Length          | 2.5 m           |  |