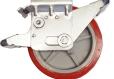

## **Description:**

| SN. | Description of goods                                                                            | Qty   | Weight<br>(Kg) | СВМ   |
|-----|-------------------------------------------------------------------------------------------------|-------|----------------|-------|
|     | ALUMINUM LADDER FRAME MOBILE SCAFFOLDING DOUBLE WIDTH 4mtr TOWER HEIGHT AS PER BRITISH STANDARD | 4 0-4 |                |       |
|     | W:1.40Mtr, L:2.50Mtr, Tower Ht:4.3Mtr, Platform Ht:3.3Mtr, Reach Ht:5.3Mtr                      | 1 Set |                |       |
| 1.  | Aluminum Double Width 4 Rung Ladder Frames 140W x 200cmH                                        | 2     | 20             | 0.56  |
| 2.  | Aluminum Double Width 4 Rung Span Frames 140W x 200cmH                                          | 2     | 16.8           | 0.44  |
| 4.  | Anti Slip Working Platform Trapdoor size 250x55 cm                                              | 1     | 17.2           | 0.22  |
| 5.  | Anti Slip Working Platform plain standard type 250x55 cm                                        | 1     | 17             | 0.22  |
| 6.  | Diagonal Braces 270cm long                                                                      | 6     | 10.8           | 0.048 |
| 7.  | Horizontal Braces 250cm long                                                                    | 6     | 9              | 0.036 |
| 8.  | Heavy duty Castor wheels with dual brakes (8")                                                  | 4     | 21.2           | 0.04  |
| 9.  | Adjustable jack 50cm long                                                                       | 4     | 6              | 0.04  |
| 10. | Wooden toe board                                                                                | 1     | 1.9            | 0.002 |
| 11. | Snap pin                                                                                        | 4     | 0.04           |       |
|     | Total                                                                                           | 31    | 119.94         | 1.606 |

8" Caster Wheel with Dual Brake

Agjustable Base jack