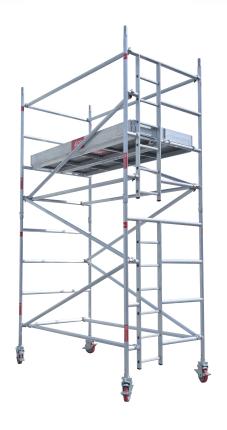

## **ALUMINIUM SCAFFOLDING - DOUBLE WIDTH 4M TOWER HEIGHT**

## Features:

- The Double width Mobile tower is ACE,s scaffold system which has various applications for both interior and exterior use.
- The maximum working height for interior and exterior work is 17 meter
- Built in integral ladder frame, braces welded not crimped.
  Heavy duty claws on braces with fast release clip-trigger mechanism.
- Safe working load is 270Kg per platform and the total weight including the tower is 850Kg.
- The frames are connected with rigid spigot straight for easy assembling and dismantling along with locking pins to prevent accidental removal of frames.
- Caster wheels 200mm has a foot operated dual brake system and can easily be locked and released.300mm adjustable leg with self cleaning thread.
- The towers are equipped with standard & trapdoor platform along with aluminum or wooden toe board.
- Frame Width available 1.2, 1.4, 1.5, 1.7 & 2.0 meter
- Frame Length available 1.5, 2.0 & 2.5 meter.

Highly Versatile with variable heights and ready to errect