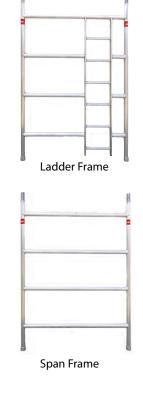

## **Description:**

| SN. | Description of goods                                                                            | Qty   | Weight<br>(Kg) | СВМ   |
|-----|-------------------------------------------------------------------------------------------------|-------|----------------|-------|
|     | ALUMINUM LADDER FRAME MOBILE SCAFFOLDING DOUBLE WIDTH 4mtr TOWER HEIGHT AS PER BRITISH STANDARD | 4 0-4 |                |       |
|     | W:1.40Mtr, L:2.50Mtr, Tower Ht:4.3Mtr, Platform Ht:3.3Mtr, Reach Ht:5.3Mtr                      | 1 Set |                |       |
| 1.  | Aluminum Double Width 4 Rung Ladder Frames 140W x 200cmH                                        | 2     | 20             | 0.56  |
| 2.  | Aluminum Double Width 4 Rung Span Frames 140W x 200cmH                                          | 2     | 16.8           | 0.44  |
| 4.  | Anti Slip Working Platform Trapdoor size 250x55 cm                                              | 1     | 17.2           | 0.22  |
| 5.  | Anti Slip Working Platform plain standard type 250x55 cm                                        | 1     | 17             | 0.22  |
| 6.  | Diagonal Braces 270cm long                                                                      | 6     | 10.8           | 0.048 |
| 7.  | Horizontal Braces 250cm long                                                                    | 6     | 9              | 0.036 |
| 8.  | Heavy duty Castor wheels with dual brakes (8")                                                  | 4     | 21.2           | 0.04  |
| 9.  | Adjustable jack 50cm long                                                                       | 4     | 6              | 0.04  |
| 10. | Wooden toe board                                                                                | 1     | 1.9            | 0.002 |
| 11. | Snap pin                                                                                        | 4     | 0.04           |       |
|     | Total                                                                                           | 31    | 119.94         | 1.606 |