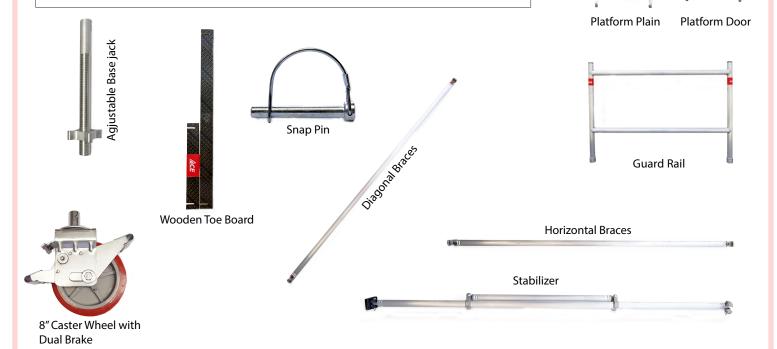

## Features:

- The Double width Mobile tower is ACE,s scaffold system which has various applications for both interior and exterior use.
- The maximum working height for interior and exterior work is 17 meter
- Built in integral ladder frame, braces welded not crimped.
   Heavy duty claws on braces with fast release clip-trigger mechanism.
- Safe working load is 270Kg per platform and the total weight including the tower is 850Kg.
- The frames are connected with rigid spigot straight for easy assembling and dismantling along with locking pins to prevent accidental removal of frames.
- Caster wheels 200mm has a foot operated dual brake system and can easily be locked and released.300mm adjustable leg with self cleaning thread.
- The towers are equipped with standard & trapdoor platform along with aluminum or wooden toe board.
- Frame Width available 1.2, 1.4, 1.5, 1.7 & 2.0 meter
- Frame Length available 1.5, 2.0 & 2.5 meter.

## Description:

| SN. | Description of goods                                                                                                                                                            | Qty   | Weight<br>(Kg) | СВМ   |
|-----|---------------------------------------------------------------------------------------------------------------------------------------------------------------------------------|-------|----------------|-------|
|     | ALUMINUM LADDER FRAME MOBILE SCAFFOLDING DOUBLE WIDTH 12mtr TOWER HEIGHT AS PER BRITISH STANDARD  W:1.40Mtr, L:2.50Mtr, Tower Ht:12.3Mtr, Platform Ht:11.3Mtr, Reach Ht:13.3Mtr | 1 Set |                |       |
| 1.  | Aluminum Double Width 4 Rung Ladder Frames 140W x 200cmH                                                                                                                        | 6     | 60             | 1.68  |
| 2.  | Aluminum Double Width 4 Rung Span Frames 140W x 200cmH                                                                                                                          | 6     | 50.4           | 1.32  |
| 3.  | Anti Slip Working Platform Trapdoor size 250x55 cm                                                                                                                              | 1     | 17.2           | 0.22  |
| 4.  | Anti Slip Working Platform plain standard type 250x55 cm                                                                                                                        | 1     | 17             | 0.22  |
| 5.  | Diagonal Braces 270cm long                                                                                                                                                      | 22    | 39.6           | 0.176 |
| 6.  | Horizontal Braces 250cm long                                                                                                                                                    | 14    | 21             | 0.084 |
| 7.  | Heavy duty Castor wheels with dual brakes (8")                                                                                                                                  | 4     | 21.2           | 0.04  |
| 8.  | Adjustable jack 50cm long                                                                                                                                                       | 4     | 6              | 0.04  |
| 9.  | Stabilizer 600cm                                                                                                                                                                | 4     | 28             | 0.96  |
| 10. | Wooden toe board                                                                                                                                                                | 1     | 1.9            | 0.002 |
| 11. | Snap pin                                                                                                                                                                        | 20    | 0.20           |       |
|     | Total                                                                                                                                                                           | 83    | 262.5          | 4.76  |