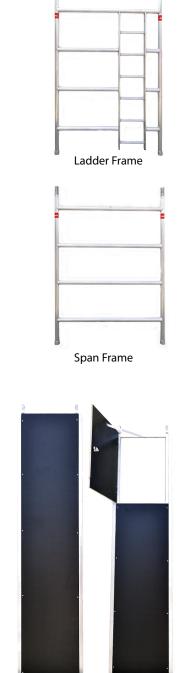

## Features:

- The Double width Mobile tower is ACE,s scaffold system which has various applications for both interior and exterior use.
- The maximum working height for interior and exterior work is 17 meter
- Built in integral ladder frame, braces welded not crimped.
   Heavy duty claws on braces with fast release clip-trigger mechanism.
- Safe working load is 270Kg per platform and the total weight including the tower is 850Kg.
- The frames are connected with rigid spigot straight for easy assembling and dismantling along with locking pins to prevent accidental removal of frames.
- Caster wheels 200mm has a foot operated dual brake system and can easily be locked and released.300mm adjustable leg with self cleaning thread.
- The towers are equipped with standard & trapdoor platform along with aluminum or wooden toe board.
- Frame Width available 1.2, 1.4, 1.5, 1.7 & 2.0 meter
- Frame Length available 1.5, 2.0 & 2.5 meter.

## Description:

| SN. | Description of goods                                                                                                                                                            | Qty   | Weight<br>(Kg) | СВМ   |
|-----|---------------------------------------------------------------------------------------------------------------------------------------------------------------------------------|-------|----------------|-------|
|     | ALUMINUM LADDER FRAME MOBILE SCAFFOLDING DOUBLE WIDTH 12mtr TOWER HEIGHT AS PER BRITISH STANDARD  W:1.40Mtr, L:2.50Mtr, Tower Ht:12.3Mtr, Platform Ht:11.3Mtr, Reach Ht:13.3Mtr | 1 Set |                |       |
| 1.  | Aluminum Double Width 4 Rung Ladder Frames 140W x 200cmH                                                                                                                        | 6     | 60             | 1.68  |
| 2.  | Aluminum Double Width 4 Rung Span Frames 140W x 200cmH                                                                                                                          | 6     | 50.4           | 1.32  |
| 3.  | Anti Slip Working Platform Trapdoor size 250x55 cm                                                                                                                              | 1     | 17.2           | 0.22  |
| 4.  | Anti Slip Working Platform plain standard type 250x55 cm                                                                                                                        | 1     | 17             | 0.22  |
| 5.  | Diagonal Braces 270cm long                                                                                                                                                      | 22    | 39.6           | 0.176 |
| 6.  | Horizontal Braces 250cm long                                                                                                                                                    | 14    | 21             | 0.084 |
| 7.  | Heavy duty Castor wheels with dual brakes (8")                                                                                                                                  | 4     | 21.2           | 0.04  |
| 8.  | Adjustable jack 50cm long                                                                                                                                                       | 4     | 6              | 0.04  |
| 9.  | Stabilizer 600cm                                                                                                                                                                | 4     | 28             | 0.96  |
| 10. | Wooden toe board                                                                                                                                                                | 1     | 1.9            | 0.002 |
| 11. | Snap pin                                                                                                                                                                        | 20    | 0.20           |       |
|     | Total                                                                                                                                                                           | 83    | 262.5          | 4.76  |