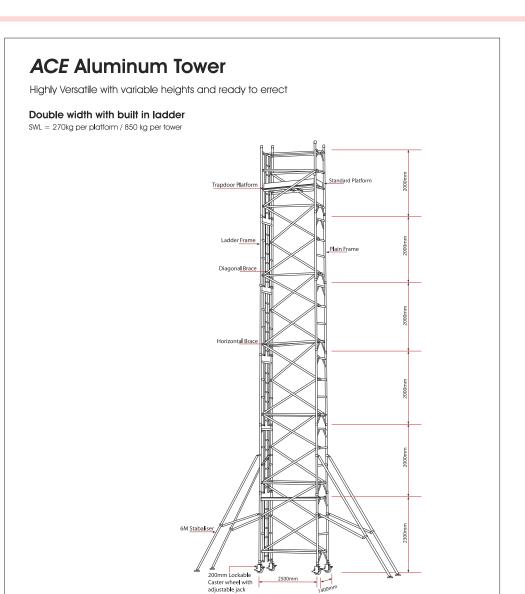

## **ALUMINIUM SCAFFOLDING - DOUBLE WIDTH 12M TOWER HEIGHT**

## Features:

- The Double width Mobile tower is ACE,s scaffold system which has various applications for both interior and exterior use.
- The maximum working height for interior and exterior work is 17 meter
- Built in integral ladder frame, braces welded not crimped.
   Heavy duty claws on braces with fast release clip-trigger mechanism.
- Safe working load is 270Kg per platform and the total weight including the tower is 850Kg.
- The frames are connected with rigid spigot straight for easy assembling and dismantling along with locking pins to prevent accidental removal of frames.
- Caster wheels 200mm has a foot operated dual brake system and can easily be locked and released.300mm adjustable leg with self cleaning thread.
- The towers are equipped with standard & trapdoor platform along with aluminum or wooden toe board.
- Frame Width available 1.2, 1.4, 1.5, 1.7 & 2.0 meter
- Frame Length available 1.5, 2.0 & 2.5 meter.

## Description:

| SN. | Description of goods                                                                                                                                                            | Qty   | Weight<br>(Kg) | СВМ   |
|-----|---------------------------------------------------------------------------------------------------------------------------------------------------------------------------------|-------|----------------|-------|
|     | ALUMINUM LADDER FRAME MOBILE SCAFFOLDING DOUBLE WIDTH 12mtr TOWER HEIGHT AS PER BRITISH STANDARD  W:1.40Mtr, L:2.50Mtr, Tower Ht:12.3Mtr, Platform Ht:11.3Mtr, Reach Ht:13.3Mtr | 1 Set |                |       |
| 1.  | Aluminum Double Width 4 Rung Ladder Frames 140W x 200cmH                                                                                                                        | 6     | 60             | 1.68  |
| 2.  | Aluminum Double Width 4 Rung Span Frames 140W x 200cmH                                                                                                                          | 6     | 50.4           | 1.32  |
| 3.  | Anti Slip Working Platform Trapdoor size 250x55 cm                                                                                                                              | 1     | 17.2           | 0.22  |
| 4.  | Anti Slip Working Platform plain standard type 250x55 cm                                                                                                                        | 1     | 17             | 0.22  |
| 5.  | Diagonal Braces 270cm long                                                                                                                                                      | 22    | 39.6           | 0.176 |
| 6.  | Horizontal Braces 250cm long                                                                                                                                                    | 14    | 21             | 0.084 |
| 7.  | Heavy duty Castor wheels with dual brakes (8")                                                                                                                                  | 4     | 21.2           | 0.04  |
| 8.  | Adjustable jack 50cm long                                                                                                                                                       | 4     | 6              | 0.04  |
| 9.  | Stabilizer 600cm                                                                                                                                                                | 4     | 28             | 0.96  |
| 10. | Wooden toe board                                                                                                                                                                | 1     | 1.9            | 0.002 |
| 11. | Snap pin                                                                                                                                                                        | 20    | 0.20           |       |
|     | Total                                                                                                                                                                           | 83    | 262.5          | 4.76  |

|                 | adjustable jack   |
|-----------------|-------------------|
| Tower Ref.      | DW-250 x 140 / 12 |
| Working Height  | 13.3 m            |
| Tower Height    | 12.3 m            |
| Platform Height | 11.3 m            |
| Width           | 1.40 m            |
| Length          | 2.5 m             |