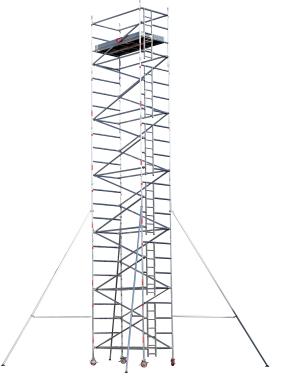

## **ALUMINIUM SCAFFOLDING - DOUBLE WIDTH 12M TOWER HEIGHT**

## Features:

- The Double width Mobile tower is ACE,s scaffold system which has various applications for both interior and exterior use.
- The maximum working height for interior and exterior work is 17 meter
- Built in integral ladder frame, braces welded not crimped.
   Heavy duty claws on braces with fast release clip-trigger mechanism.
- Safe working load is 270Kg per platform and the total weight including the tower is 850Kg.
- The frames are connected with rigid spigot straight for easy assembling and dismantling along with locking pins to prevent accidental removal of frames.
- Caster wheels 200mm has a foot operated dual brake system and can easily be locked and released.300mm adjustable leg with self cleaning thread.
- The towers are equipped with standard & trapdoor platform along with aluminum or wooden toe board.
- Frame Width available 1.2, 1.4, 1.5, 1.7 & 2.0 meter
- Frame Length available 1.5, 2.0 & 2.5 meter.

|                 | adjustable jack   |
|-----------------|-------------------|
| Tower Ref.      | DW-250 x 140 / 12 |
| Working Height  | 13.3 m            |
| Tower Height    | 12.3 m            |
| Platform Height | 11.3 m            |
| Width           | 1.40 m            |
| Length          | 2.5 m             |